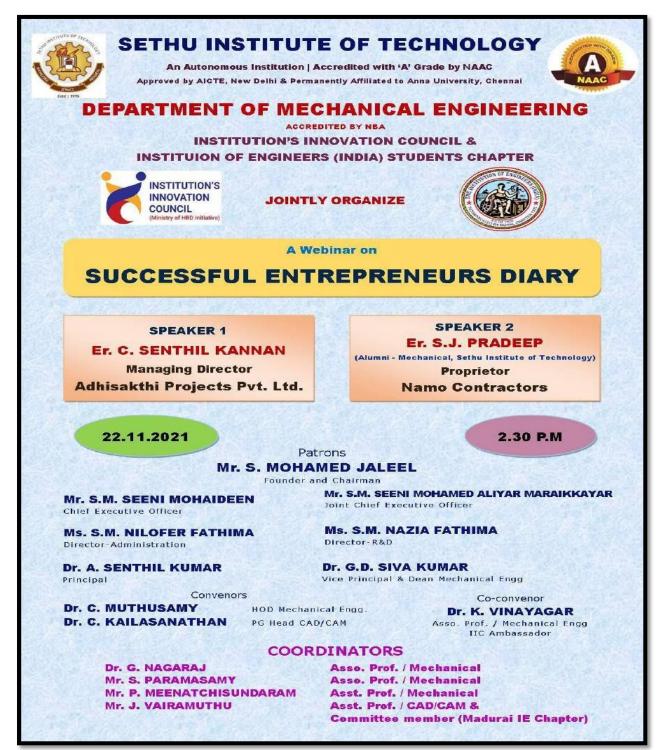

| NAAC 2022-2023                                                 | Self-Study Re | eport (SSR) |
|----------------------------------------------------------------|---------------|-------------|
| 5 Day Internship Program on How to Build IoT Products from     | 26.10.2021 to |             |
| Scratch to Market using IoT Boards                             | 30.10.2021    | 95-100      |
| Antenna Design using CST                                       | 28.10.2021    | 101-111     |
| Seminar on Intellectual Property Rights (IPR) & Innovation     | 12.11.2021    | 112-117     |
| Webinar on Successful Entrepreneurs Diary                      | 22.11.2021    | 118-130     |
| Webinar on Connect and Configure Network Devices using Cisco   | 25.42.2024    | 131-138     |
| Packet Tracer                                                  | 05.12.2021    | 151-156     |
| Design of Control Circuit with PSO for choosing best Switching |               |             |
| Angle for Cascaded MLI                                         | 17.12.2021    | 139-143     |
| An Overview of Big Data and Hadoop using Cloudera              | 19.01.2022    | 144-148     |
| Visualization Using Tableau                                    | 24.01.2022    | 149-152     |
| Webinar on Design Thinking, Critical Thinking and Innovation   |               |             |
| Design                                                         | 29.01.2022    | 153-156     |
| Webinar on Recent Advances in Machining                        | 05.03.2022    | 157-162     |
| Hands on Training in Injection Molding- Basics and Industry    | 09.03.2022 to |             |
| Perspective                                                    | 12.03.2022    | 163-171     |
| Guest Lecture on Innovative Product Development                | 11.03.2022    | 172-176     |
| IEI Sponsored All India Seminar on Smart Antennas for 5G       |               |             |
| Applications                                                   | 20.05.2022    | 177-188     |
| Webinar on carrier opportunities for design engineer in IT     |               |             |
| sectorsa                                                       | 28.07.2022    | 189-194     |
| Two Day National Level Online Seminar on "Impact of COVID19 –  | 29.07.2022 &  |             |
| Advanced Technologies and Devices"                             | 30.07.2022    | 195-205     |
| Guest Lecture on " Supply Chain 4.0 : Opportunities and        |               |             |
| Challenges"                                                    | 06.08.2022    | 206-210     |
| Workshop on " Material Scientist: How, Do, When & What"        | 25.08.2022    | 211-217     |
| Design of ON Chip Spiral Inductors for RF Applications         | 29.08.2022    | 218-223     |
| One day Workshop "Opportunities for Engineers in Renewable     |               |             |
| Energy Sector"                                                 | 30.08.2022    | 224-233     |