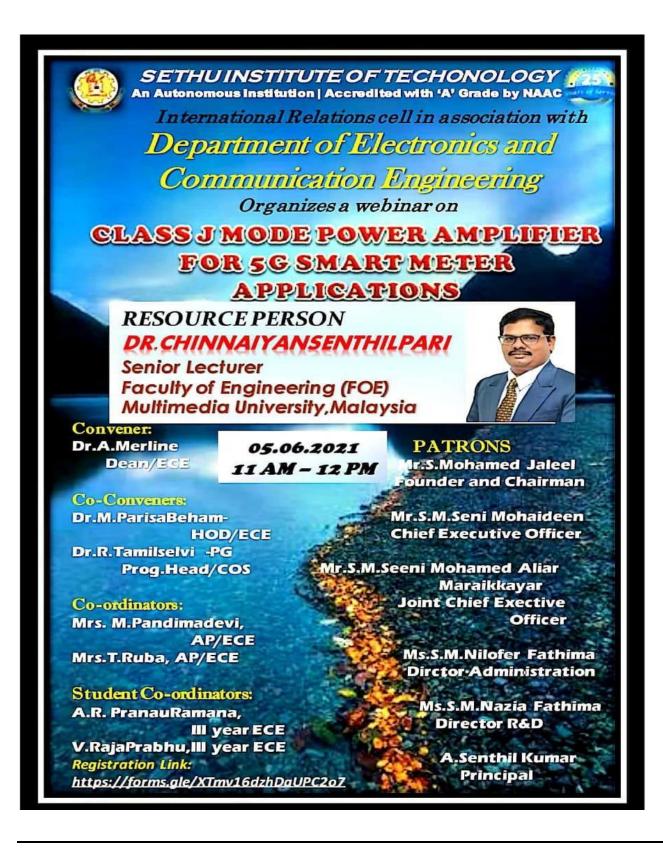

05.06.2021

<u>Flyer</u>

#### 05.06.2021

#### Screenshot of the program

Dr. Chinnaiyan Senthilpari, Senior Lecturer. Faculty of Engineering (FOE), Multimedia University, Malaysia presented a lecture on Class J Mode Power Amplifier For 5 G Smart Meter on 05.06.2021 through google meet.