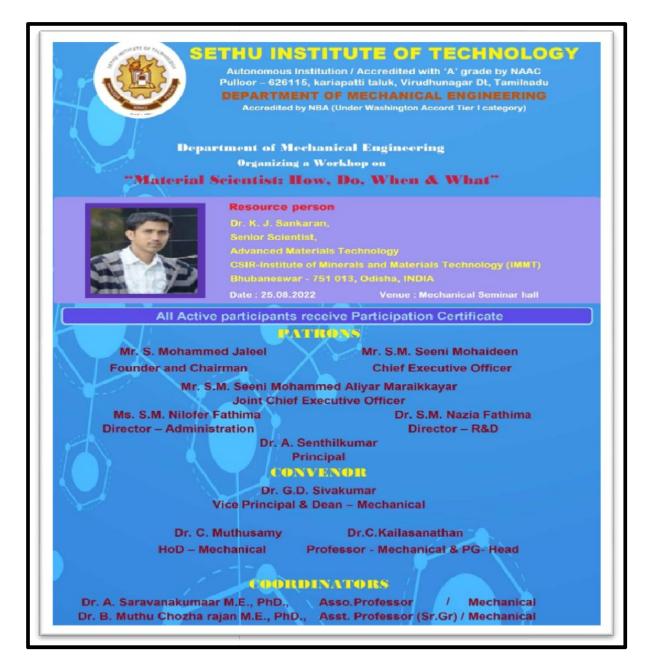

#### **Screenshot of the Programme**

| 3.17.98              | 1.8 × 0 ··· |            | State of the | 8 GD    |
|----------------------|-------------|------------|--------------|---------|
| <del>&lt;</del>      | Online v    | webinar on | . 0          | 49      |
|                      |             |            |              | 8       |
| the lits lits lits 1 | 4           |            |              |         |
| Sive                 |             | E SANG - 1 | Barrens      |         |
|                      | M           | Parma :    | T 5600       | there : |
|                      |             |            |              |         |

NO. OF PARTICIPANTS: 55

# An online webinar on "Design of Control Circuit with PSO for choosing best Switching angle for Cascaded MLI "On date

17.12.2021

| 3          | - / /X   Times                                                                                                                                                                                                                                                                                                                                                                                                                                                                                                                                                                                                                                                                                      | * \$ % .000 1.                                 | i3∙ Arial ∙ | 10                  | BI             | <del>6</del> <u>4</u> • | •⊞ ∷-      | ≣∗⊥∗⊭∗≫                                                | - co 🗉 🖬 Y         | *Σ-                                                                                                              |       |
|------------|-----------------------------------------------------------------------------------------------------------------------------------------------------------------------------------------------------------------------------------------------------------------------------------------------------------------------------------------------------------------------------------------------------------------------------------------------------------------------------------------------------------------------------------------------------------------------------------------------------------------------------------------------------------------------------------------------------|------------------------------------------------|-------------|---------------------|----------------|-------------------------|------------|--------------------------------------------------------|--------------------|------------------------------------------------------------------------------------------------------------------|-------|
|            | A A                                                                                                                                                                                                                                                                                                                                                                                                                                                                                                                                                                                                                                                                                                 | B v                                            | C           |                     | D              |                         | E          | F                                                      | 0                  | Ĥ                                                                                                                |       |
| 1          | Timestamp                                                                                                                                                                                                                                                                                                                                                                                                                                                                                                                                                                                                                                                                                           | Email Address                                  | Score       | Full nam            | e              | Designat                | on         | Name of the Institution/ In                            | State              | Country                                                                                                          | How   |
| 2 :        |                                                                                                                                                                                                                                                                                                                                                                                                                                                                                                                                                                                                                                                                                                     | meenalochinip@gmail.cc                         |             | 0 Meenalo           |                |                         | Professor  | Sethu Institute of Techno                              |                    | India                                                                                                            |       |
| 3          |                                                                                                                                                                                                                                                                                                                                                                                                                                                                                                                                                                                                                                                                                                     | 18elakkiyaselvam@gmai                          |             | 0 Elakkiya          |                | UG Stude                |            | Sethu Institute of Techno                              |                    | India                                                                                                            |       |
| 4          | 12/17/2021 2:09:45                                                                                                                                                                                                                                                                                                                                                                                                                                                                                                                                                                                                                                                                                  | akash7094805918@gma                            |             | 0 AAKASH            | R              | UG Stude                | ent        | Sethu Institute of Techno                              | Tamil Nadu         | India                                                                                                            |       |
| 5          |                                                                                                                                                                                                                                                                                                                                                                                                                                                                                                                                                                                                                                                                                                     | ramamoothioo7@gmail.c                          |             | 0 Ramamo            | orthi. M       | UG Stude                | ant        | Sethu Institute of Techno                              | Tamil Nadu         | India                                                                                                            |       |
| 6          |                                                                                                                                                                                                                                                                                                                                                                                                                                                                                                                                                                                                                                                                                                     | gilanazhar@gmail.com                           |             |                     | ned azharudee  |                         |            | Sethu Institute of Techno                              |                    | India                                                                                                            |       |
| 8          | 11/2719-2012 01 01 01 01 00 00 00 01 01 01 00 00 00                                                                                                                                                                                                                                                                                                                                                                                                                                                                                                                                                                                                                                                 | m mohammedfasith66@                            |             |                     | MMED FASIT     |                         |            | Sethu Institute of Techno                              |                    | India                                                                                                            |       |
| 9          | A CONTRACTOR OF A CONTRACTOR                                                                                                                                                                                                                                                                                                                                                                                                                                                                                                                                                                                                                                                                        | sv2882330@gmail.com<br>sabaripriyan395@gmail.( |             | 0 S.Vignes          | RI PRIYAN      | UG Stude                |            | Sethu Institute of Techno<br>Sethu Institute of Techno |                    | India<br>India                                                                                                   |       |
| 10         |                                                                                                                                                                                                                                                                                                                                                                                                                                                                                                                                                                                                                                                                                                     | palaniselvamc2001@gm                           |             | 0 PALANIS           |                | UG Stude                |            | Sethu Institute of Techno                              |                    | India                                                                                                            |       |
| 11         |                                                                                                                                                                                                                                                                                                                                                                                                                                                                                                                                                                                                                                                                                                     | vigneshvar248@gmail.cc                         |             | 0 Vignesh           |                | UG Stude                |            | Sethu Institute of Techno                              |                    | India                                                                                                            |       |
| 12         | 12/17/2021 2:14:44                                                                                                                                                                                                                                                                                                                                                                                                                                                                                                                                                                                                                                                                                  | naveennaveen666333@                            |             | 0 Naveen            | k              | UG Stude                | ent        | Sethu Institute of Techno                              | Tamil Nadu         | India                                                                                                            |       |
| 13         |                                                                                                                                                                                                                                                                                                                                                                                                                                                                                                                                                                                                                                                                                                     | viratnishal018@gmail.co                        |             | 0 Sri Nisha         | 100 00000000   | UG Stude                |            | Sethu Institute of Techno                              |                    | India                                                                                                            |       |
| 14:<br>15: |                                                                                                                                                                                                                                                                                                                                                                                                                                                                                                                                                                                                                                                                                                     | jayaprakash7433@gmail                          |             | 0 Jayapral          | tash D         | UG Stude                |            | Sethu Institute of Techno                              |                    | India                                                                                                            |       |
| 15         | a second of the second s | rrajr2002@gmail.com                            |             | 0 Raj R<br>0 VISHNU | 0              | UG Stude<br>PG Stude    |            | Sethu Institute of Techno                              |                    | India                                                                                                            |       |
| 17         |                                                                                                                                                                                                                                                                                                                                                                                                                                                                                                                                                                                                                                                                                                     | vishnu0005g@gmail.com<br>kanagakumar04122000@  |             | 0 Kanagav           |                | UG Stude                |            | Sethu Institute of Techno<br>Sethu Institute of Techno |                    | India                                                                                                            |       |
| 8          |                                                                                                                                                                                                                                                                                                                                                                                                                                                                                                                                                                                                                                                                                                     | vjviruu@gmail.com                              |             | 0 Vijay N           | AUR., 193      | UG Stude                |            | Sethu Institute of Techno                              |                    | India                                                                                                            |       |
| 9          |                                                                                                                                                                                                                                                                                                                                                                                                                                                                                                                                                                                                                                                                                                     | sabanpriyan395@gmail.                          |             | O M. JANA           | NI             | UG Stude                |            | Sethu Institute of Techno                              |                    | India                                                                                                            |       |
| 20         | 12/17/2021 2:16:22                                                                                                                                                                                                                                                                                                                                                                                                                                                                                                                                                                                                                                                                                  | kanagakumar04122000g                           |             | 0 Kanagav           | alli M         | UG Stude                | ent        | Sethu Institute of Techno                              | Tamil Nadu         | India                                                                                                            |       |
| 24         | 191270001-0-10-00                                                                                                                                                                                                                                                                                                                                                                                                                                                                                                                                                                                                                                                                                   | innen I                                        |             | <u>n 1</u>          |                | 10.00                   |            | 8.0.1.01.17.1                                          | τ 1 <b>6</b> 11    | 1.1                                                                                                              | _     |
| 5          | 12/17/2021 2:20:1                                                                                                                                                                                                                                                                                                                                                                                                                                                                                                                                                                                                                                                                                   | 7 myabdsvasu@gmail.                            | com         | 0 4                 | BDUL MALI      | ΚP                      | UG Student | Sethu Insti                                            | tute of Techno Tam | il Nadu                                                                                                          | India |
| 6          | 12/17/2021 2:20:3                                                                                                                                                                                                                                                                                                                                                                                                                                                                                                                                                                                                                                                                                   | 8 seeniganesh.s21@g                            | nail        | 0 5                 | Ganesh Kur     | mar                     | PG Student | Sethu Insti                                            | tute of Techno Tam | il Nadu                                                                                                          | India |
| 7          | 12/17/2021 2:20:4                                                                                                                                                                                                                                                                                                                                                                                                                                                                                                                                                                                                                                                                                   | 4 tamilanhari02@gmai                           | .cor        | 0 H                 | larikrishnan I | M                       | UG Student | Sethu Insti                                            | tute of Techno Tam | il Nadu                                                                                                          | India |
| 3          | 12/17/2021 2:20:5                                                                                                                                                                                                                                                                                                                                                                                                                                                                                                                                                                                                                                                                                   | 2 karthickselvam11062                          | 001         | 0 1                 | arthick Selva  | am S                    | UG Student | Sethu Insti                                            | tute of Techno Tam | il Nadu                                                                                                          | India |
| 9          | 12/17/2021 2:21:0                                                                                                                                                                                                                                                                                                                                                                                                                                                                                                                                                                                                                                                                                   | 6 lavanya2001poonkoo                           | i@c         | 0 L                 | avanya T       |                         | UG Student | Sethu Insti                                            | tute of Techno Tam | il Nadu                                                                                                          | India |
| )          | 12/17/2021 2:21:2                                                                                                                                                                                                                                                                                                                                                                                                                                                                                                                                                                                                                                                                                   | 9 mohammedmusthak                              | 50          | 0 5                 | Mohammed       | Sheik Mu                | UG Student | Sethu Insti                                            | tute of Techno Tam | il Nadu                                                                                                          | India |
| 1          |                                                                                                                                                                                                                                                                                                                                                                                                                                                                                                                                                                                                                                                                                                     | 2 vinothkumarjabez@g                           |             | 0 F                 | Vinothkuma     | ar Jabez                | UG Student | Sethu Insti                                            | tute of Techno Tam | il Nadu                                                                                                          | India |
| 2          |                                                                                                                                                                                                                                                                                                                                                                                                                                                                                                                                                                                                                                                                                                     | 15 bscumar2000@gmai                            |             | 0 E                 | SARAVANA       | KUMAR                   | UG Student | Sethu Insti                                            | tute of Techno Tam | il Nadu                                                                                                          | India |
| 3          |                                                                                                                                                                                                                                                                                                                                                                                                                                                                                                                                                                                                                                                                                                     | 4 tamil89400selvam@                            |             |                     | AMIL SELVA     |                         | UG Student |                                                        | tute of Techno Tam | MANRE OV                                                                                                         | India |
| 1          |                                                                                                                                                                                                                                                                                                                                                                                                                                                                                                                                                                                                                                                                                                     | 18 suriyar25500@gmail                          |             |                     | SURIYAPR       |                         | UG Student |                                                        | tute of Techno Tam |                                                                                                                  | India |
| 5          |                                                                                                                                                                                                                                                                                                                                                                                                                                                                                                                                                                                                                                                                                                     | )4 aafrinbegum0@gmail                          |             |                     | Aafrin Begu    |                         | UG Student |                                                        | tute of Techno Tam |                                                                                                                  | India |
|            |                                                                                                                                                                                                                                                                                                                                                                                                                                                                                                                                                                                                                                                                                                     | 25 V70 191 006030V                             |             |                     |                |                         |            |                                                        |                    |                                                                                                                  | 12000 |
| -          |                                                                                                                                                                                                                                                                                                                                                                                                                                                                                                                                                                                                                                                                                                     | 3 mukeshkannan73940                            | <u> </u>    | 1518                | IUKESH KAI     |                         | UG Student |                                                        | tute of Techno Tam |                                                                                                                  | India |
|            |                                                                                                                                                                                                                                                                                                                                                                                                                                                                                                                                                                                                                                                                                                     | 1 gokulkannan0798@g                            |             |                     | Bokul kannan   |                         | UG Student |                                                        | tute of Techno Tam | and the second | India |
| _          | 12/17/2021 2:26:4                                                                                                                                                                                                                                                                                                                                                                                                                                                                                                                                                                                                                                                                                   | 19 jkumar170401@gma                            | l.co        | 0 J                 | ayakumar S     |                         | UG Student | Sethu Insti                                            | tute of Techno Tam | il Nadu                                                                                                          | India |
| )          | 12/17/2021 2:26:5                                                                                                                                                                                                                                                                                                                                                                                                                                                                                                                                                                                                                                                                                   | 52 bala87447@gmail.co                          | m           | 0 E                 | Balamurali G   |                         | UG Student | Sethu Insti                                            | tute of Techno Tam | il Nadu                                                                                                          | India |
| )          | 12/17/2021 2:27:2                                                                                                                                                                                                                                                                                                                                                                                                                                                                                                                                                                                                                                                                                   | 9 alagarsamyt2000@g                            | mail        | 0 4                 | lagar samy 1   | Г                       | UG Student | Sethu Insti                                            | tute of Techno Tam | il Nadu                                                                                                          | India |
| 1          |                                                                                                                                                                                                                                                                                                                                                                                                                                                                                                                                                                                                                                                                                                     | 8 vinupriyaanbalagan@                          |             |                     | /inupriya A    |                         | UG Student | Sethu Insti                                            | tute of Techno Tam | il Nadu                                                                                                          | India |
| 2          |                                                                                                                                                                                                                                                                                                                                                                                                                                                                                                                                                                                                                                                                                                     | 1 karthikeyanbs24@gn                           | 77.02       |                     | S.KARTHIK      | ΈνΔΝ                    | UG Student | Sethu lacti                                            | tute of Techno Tam | il Nadu                                                                                                          | India |

#### An online webinar on "Design of Control Circuit with PSO for choosing best Switching angle for Cascaded MLI "On date 17.12.2021

### Attendance sheet page No 2

| 63       | 12/17/2021 2:34:56 I             | karan <mark>bala1205@gmail.ck</mark>           | 0 Prabakaran. A                       | UG Student          | Sethu Institute of Techno Tamil Nadu                                         | India          |
|----------|----------------------------------|------------------------------------------------|---------------------------------------|---------------------|------------------------------------------------------------------------------|----------------|
| 64       | 12/17/2021 2:36:25               | shiekmohamed99427650                           | 0 Shiek mohamed                       | UG Student          | Sethu Institute of Techno Tamil Nadu                                         | India          |
| 65       | 12/17/2021 2:40:40               | alagarsamyt2000@gmail                          | 0 Alagarsamy T                        | UG Student          | Sethu Institute of Techno Tamil Nadu                                         | India          |
| 66       |                                  | hithyanithi7120@gmail.co                       | 0 Nithiya Priya M                     | UG Student          | Sethu Institute of Techno Tamil Nadu                                         | India          |
| 67       |                                  | hithyanithi7120@gmail.co                       | 0 Nithiya Priya M                     | UG Student          | Sethu Institute of Techno Tamil Nadu                                         | India          |
| 68       |                                  | dhamu12062000@gmail                            | 0 DHAMODHARAN J                       | UG Student          | Sethu Institute of Techno Tamil Nadu                                         | India          |
| 69       |                                  | ahakash569@gmail.com                           | 0 Akash S                             | BE Students         | Sethu Institute of Techno Tamil Nadu                                         | India          |
| 70<br>71 |                                  | Kalkikamal07@gmail.cor                         | 0 Kalkisubbaian. S                    | UG Student          | Sethu Institute of Techno Tamil Nadu                                         | India          |
| 72       |                                  | susanshiny@sethu.ac.in                         | 0 G. Susan shiny                      | Assistant Professor | Sethu Institute of Techno Tamil Nadu                                         | India          |
| 72       |                                  | krishkumar085@gmail.ck<br>nhmdsami631@gmail.ck | 0 Jeyakumar M<br>0 Mohamed Sameem P F | UG Student          | Sethu Institute of Techno Tamil Nadu<br>Sethu Institute of Techno Tamil Nadu | India<br>India |
| 74       |                                  | vishnuprakash.2508@gi                          | 0 R.VISHNUPRAKASH                     | UG Student          | Sethu Institute of Techno Tamil Nadu                                         | India          |
| 75       |                                  | aksiva5280@gmail.com                           | 0 B SIVAKUMAR                         | UG Student          | Sethu Institute of Techno Tamil Nadu                                         | India          |
| 76       |                                  | azhagurajak2002@gmail                          | 0 AZHAGU RAJA, K                      | UG Student          | Sethu Institute of Techno Tamil Nadu                                         | India          |
| 77       |                                  | ajaydeva1012@gmail.co                          | 0 Ajay D                              | UG Student          | Sethu Institute of Techno Tamil Nadu                                         | India          |
| 78       |                                  | madhanprasanthu50@gr                           | 0 Azhaguraja. K                       | UG Student          | Sethu Institute of Techno Tamil Nadu                                         | India          |
| 79       | 12/17/2021 4:48:40 i             | nuruganashwin0@gmail                           | 0 D.ashwin                            | UG Student          | Sethu Institute of Techno Tamil Nadu                                         | India          |
| 74       | 12/17/2021 3:42:45               | rvishnuprakash.2508@gi                         | 0 R.VISHNUPRAKASH                     | UG Student          | Sethu Institute of Techno Tamil Nadu                                         | India          |
| 75       | 12/17/2021 3:44:42               | aksiva5280@gmail.com                           | 0 B SIVAKUMAR                         | UG Student          | Sethu Institute of Techno Tamil Nadu                                         | India          |
| 76       | 12/17/2021 3:53:28               | azhagurajak2002@gmail                          | 0 AZHAGU RAJA. K                      | UG Student          | Sethu Institute of Techno Tamil Nadu                                         | India          |
| 77       | 12/17/202 <mark>1</mark> 3:55:02 | ajaydeva1012@gmail.co                          | 0 Ajay D                              | UG Student          | Sethu Institute of Techno Tamil Nadu                                         | India          |
| 78       | 12/17/2021 3:57:02               | madhanprasanthu50@gr                           | 0 Azhaguraja. K                       | UG Student          | Sethu Institute of Techno Tamil Nadu                                         | India          |
| 79       | 12/17/2021 4:48:40               | muruganashwin0@gmail                           | 0 D.ashwin                            | UG Student          | Sethu Institute of Techno Tamil Nadu                                         | India          |
| 80       | 12/17/2021 5:16:33               | nithishkumar12102001@                          | 0 Nithish kumar                       | UG Student          | Sethu Institute of Techno Tamil Nadu                                         | India          |
| 81       | 12/17/2021 5:20:21               | harshanrajendran0077@                          | 0 Harshan R                           | UG Student          | Sethu Institute of Techno Tamil Nadu                                         | India          |
| 82       | 12/17/2021 6:11:50               | sasreeabi2004@gmail.cc                         | 0 Srimathi Bhuvaneswa                 | ri SUG Student      | Sethu Institute of Techno Tamil Nadu                                         | India          |
| 83       | 12/17/2021 6:12:40               | yathavkannan412@gmai                           | 0 Yathavakannan V                     | UG Student          | Sethu Institute of Techno Tamil Nadu                                         | India          |
| 84       | 12/17/2021 6:53:57               | srivarshiniii.22@gmail.co                      | 0 Srivarshini S                       | UG Student          | Sethu Institute of Techno Tamil Nadu                                         | India          |
| 85       | 12/17/2021 7:01:31               | sundarkutty2003@gmail.                         | 0 Sundara pandian.B                   | UG Student          | Sethu Institute of Techno Tamil Nadu                                         | India          |
| 86       | 12/17/2021 7:09:50               | mohamedrahumathulla38                          | 0 Mohamed Rahumath                    | ulla UG Student     | Sethu Institute of Techno Tamil Nadu                                         | India          |
| 87       | 10/17/2021 7-22-45               | snehamanoharan0905@                            | 0 M.sneha                             | UG Student          | Sethu Institute of Techno Tamil Nadu                                         | India          |

An online webinar on "Design of Control Circuit with PSO for choosing best Switching angle for Cascaded MLI "On date 17.12.2021

### Sample certificate

| An Autonomot<br>Pulloor - 620               | ITUTE OF TECHNO<br>as Institution   Accredited with 'A' G<br>i 115, Kariapatti Taluk, Virudhunaga<br>Electrical and Electronics | irade by NAAC                                                                                           |
|---------------------------------------------|---------------------------------------------------------------------------------------------------------------------------------|---------------------------------------------------------------------------------------------------------|
| Centi                                       | ficate of Partic                                                                                                                | ipation                                                                                                 |
| Institute of Technol<br>Control Circuit wit | ogy has participated in th<br>h PSO for MLI using<br>cal and Electronics Engin                                                  | a, UG Student, Sethu<br>he Webinar on "Design of<br>MATLAB" Organized by<br>neering, Sethu Institute of |
| Dr. A Srinivasan<br>Convenor                | EAVWWY-CE00008                                                                                                                  | Dr. A. Senfhil Kumar<br>Principal<br>Made for free with Certify'em                                      |