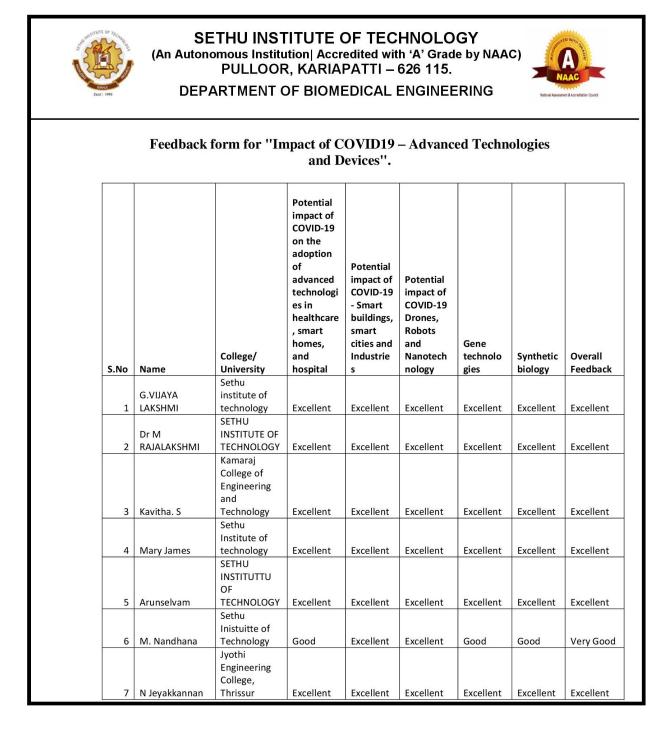

| NAAC 2022-2023                                                 | Self-Study Re | eport (SSR) |
|----------------------------------------------------------------|---------------|-------------|
| 5 Day Internship Program on How to Build IoT Products from     | 26.10.2021 to |             |
| Scratch to Market using IoT Boards                             | 30.10.2021    | 95-100      |
| Antenna Design using CST                                       | 28.10.2021    | 101-111     |
| Seminar on Intellectual Property Rights (IPR) & Innovation     | 12.11.2021    | 112-117     |
| Webinar on Successful Entrepreneurs Diary                      | 22.11.2021    | 118-130     |
| Webinar on Connect and Configure Network Devices using Cisco   | 25.42.2024    | 131-138     |
| Packet Tracer                                                  | 05.12.2021    | 151-156     |
| Design of Control Circuit with PSO for choosing best Switching |               |             |
| Angle for Cascaded MLI                                         | 17.12.2021    | 139-143     |
| An Overview of Big Data and Hadoop using Cloudera              | 19.01.2022    | 144-148     |
| Visualization Using Tableau                                    | 24.01.2022    | 149-152     |
| Webinar on Design Thinking, Critical Thinking and Innovation   |               |             |
| Design                                                         | 29.01.2022    | 153-156     |
| Webinar on Recent Advances in Machining                        | 05.03.2022    | 157-162     |
| Hands on Training in Injection Molding- Basics and Industry    | 09.03.2022 to |             |
| Perspective                                                    | 12.03.2022    | 163-171     |
| Guest Lecture on Innovative Product Development                | 11.03.2022    | 172-176     |
| IEI Sponsored All India Seminar on Smart Antennas for 5G       |               |             |
| Applications                                                   | 20.05.2022    | 177-188     |
| Webinar on carrier opportunities for design engineer in IT     |               |             |
| sectorsa                                                       | 28.07.2022    | 189-194     |
| Two Day National Level Online Seminar on "Impact of COVID19 –  | 29.07.2022 &  |             |
| Advanced Technologies and Devices"                             | 30.07.2022    | 195-205     |
| Guest Lecture on " Supply Chain 4.0 : Opportunities and        |               |             |
| Challenges"                                                    | 06.08.2022    | 206-210     |
| Workshop on " Material Scientist: How, Do, When & What"        | 25.08.2022    | 211-217     |
| Design of ON Chip Spiral Inductors for RF Applications         | 29.08.2022    | 218-223     |
| One day Workshop "Opportunities for Engineers in Renewable     |               |             |
| Energy Sector"                                                 | 30.08.2022    | 224-233     |