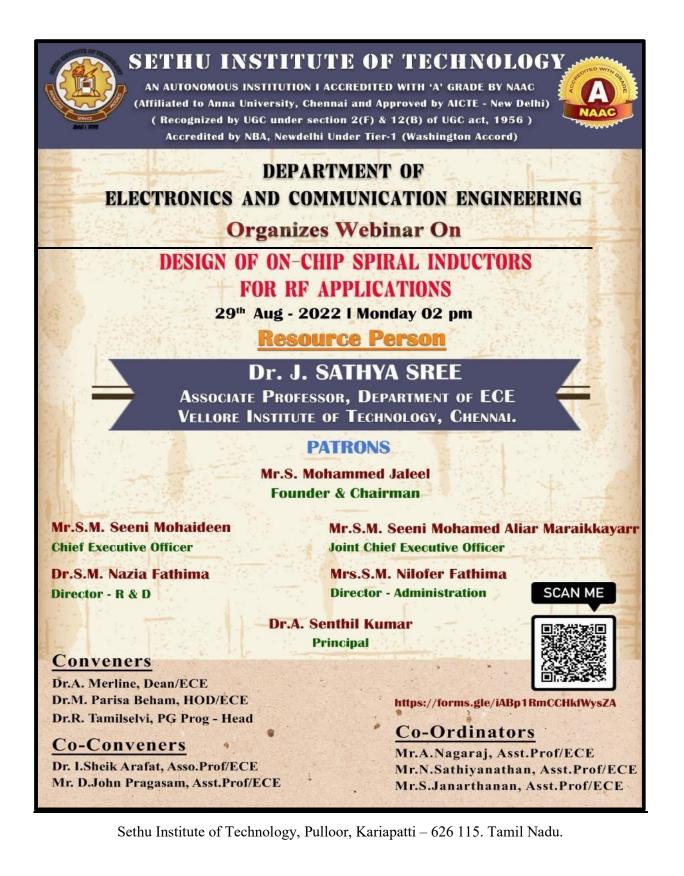

Organizes online workshop on an overview of big data and hadoop using cloudera

On date

19.01.2022

<u>Flyer</u>

Dr.G.Dinesh gave a lecture on " an overview of big data and hadoop using cloudera "on 19.01.2022 through google meet online mode

| 11:09 A | M (O) 🗘 🛤 🗗         |              |
|---------|---------------------|--------------|
| ~       | About this call     |              |
|         | People In           | formation    |
|         | Maga Vigna          |              |
|         | Mathan Kumar You    | DINESH+41    |
|         | Muhammad Shakheel   | <i>₹</i> . : |
| N       | Nandhakumar C       | \$           |
| N       | Nirmalkumar C       | \$~ <b>:</b> |
|         | Palaniappan .M      | \$~ <b>:</b> |
| P       | parkavi mahendra    | \$~ <b>.</b> |
| P       | pl.prabha [AP/CSBS] | \$~ <b>:</b> |
|         | Prasanna Venkatesh  | \$           |
|         | Priya Darshini      | \$. <b>.</b> |
| R       | Ragavan R           | * :          |
|         | Raja Pandi          | × :          |
|         | RAM DHANUSH         | * :          |
|         |                     | •            |

### **Screenshot of the Programme**

Organizes online workshop on an overview of big data and hadoop using cloudera

On date

19.01.2022

### Attendance sheet page No 1

| 7 SETI    | (An.     | ITUTE OF TECHNOLOG<br>Autonomous Institution)<br>LOOR, KARIAPATTI. | Y       |
|-----------|----------|--------------------------------------------------------------------|---------|
| DEPARTMEN |          | PUTER SCIENCE AND BUSINESS                                         | SYSTEMS |
| S.No      | Roll No. | Name                                                               |         |
| 1         | 20CB014  | Akhil J                                                            | -       |
| 2         | 20CB029  | Aravind S                                                          | -       |
| 3         | 20CB008  | Aravinth S                                                         |         |
| 4         | 20CB059  | Aravintha Ganesh S                                                 |         |
| 5         | 20CB063  | Arun N                                                             | 1       |
| 6         | 20CB056  | Deepa S                                                            | 1       |
| 7         | 20CB042  | Deepikaa N                                                         |         |
| 8         | 20CB010  | Dharani R                                                          |         |
| 9         | 20CB040  | Dinasubharithi R                                                   | -       |
| 10        | 20CB012  | Divyalakshmi S                                                     |         |
| 11        | 20CB003  | Geetha K                                                           |         |
| 12        | 20CB050  | Harikrishnan S                                                     |         |
| 13        | 20CB038  | Jeyashree P                                                        |         |
| 14        | 20CB034  | Joshua Delightson I                                                |         |
| 15        | 20CB017  | Kawin Sekar R                                                      |         |
| 16        | 20CB004  | Keerthana M                                                        |         |
| 17        | 20CB013  | Lithishkumar G                                                     |         |
| 18        | 20CB066  | Madathi M M                                                        |         |
| 19        | 20CB023  | Maga Vigna C                                                       |         |
| 20        | 20CB065  | Mani Sakthi G                                                      |         |
| 21        | 20CB015  | Manikandan C                                                       |         |
| 22        | 20CB054  | Mathankumar K                                                      |         |
| 23        | 20CB037  | Mohamed Sherif H                                                   |         |
| 24        | 20CB058  | Mohammed Aarif Hussain K                                           |         |
| 25        | 20CB024  | Mohammed Abulkalam S                                               | 1000    |
| 26        | 20CB031  | Muhammad Shakheel M I                                              |         |
| 27        | 20CB021  | Parkaví M                                                          |         |
| 28        | 20CB055  | Prasanna Venkatesh A                                               |         |

Organizes online workshop on an overview of big data and hadoop using cloudera

On date

### 19.01.2022