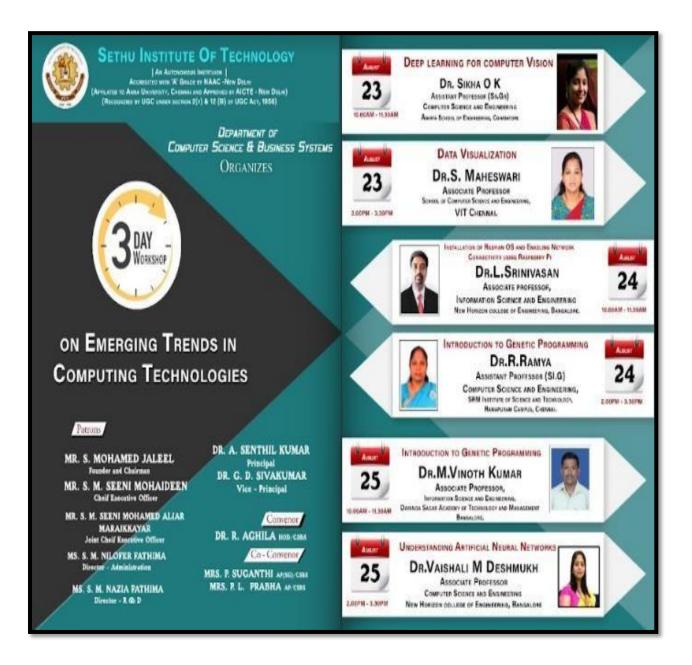

### Contents

| Name of the capability enhancement program                                                                  | Date of<br>implementation<br>(DD-MM-YYYY) | Page Number |
|-------------------------------------------------------------------------------------------------------------|-------------------------------------------|-------------|
| Class J-Mode Power Amplifier for 5G Smart Meter<br>Applications                                             | 05.06.2021                                | 1-4         |
| Looking Beyond Equip! Explore! Expand.                                                                      | 24.06.2021                                | 5-10        |
| Adoption of Cloud Technology in MNCs                                                                        | 26.06.2021                                | 11-14       |
| Webinar on Data Analytics                                                                                   | 26.06.2021                                | 15-20       |
| What's your Next Step? How to be Successful in your Career                                                  | 01.07.2021                                | 21-27       |
| Webinar on Overcome the Fear of Public Speaking                                                             | 03.07.2021                                | 28-33       |
| Webinar on Advances in Non-Destructive Testing techniques                                                   | 06.07.2021                                | 34-38       |
| Webinar on Spotlights on Engineers to Industry-Roadmap to<br>Automotive Sector Jobs                         | 10.07.2021                                | 39-43       |
| Clouding with Microsoft Azure                                                                               | 10.07.2021                                | 44-49       |
| Research Avenues in Antenna designs                                                                         | 16.07.2021                                | 50-53       |
| Journal Indexing and Metrics calculation                                                                    | 17.07.2021                                | 54-57       |
| Webinar on Augmented Reality                                                                                | 17.07.2021                                | 58-63       |
| Webinar on Multidisciplinary Research: Barriers and Opportunities in Bioinformatics and Medical Informatics | 22.07.2021                                | 64-67       |
| Preparing for Careers of Tomorrow                                                                           | 23.07.2021                                | 68-73       |
| Webinar on " Prototype Validation: Transform Prototype into a Startup"                                      | 26.07.2021                                | 74-77       |
| Webinar on "Industry Engineer: Phase Change from Student to<br>Professional"                                | 28.07.2021                                | 78-81       |
| Webinar on "Designing the Future Today"                                                                     | 31.07.2021                                | 82-87       |
| Webinar on Emerging Trends in Computing Technologies                                                        | 23.08.2021 to<br>25.08.2021               | 88-94       |