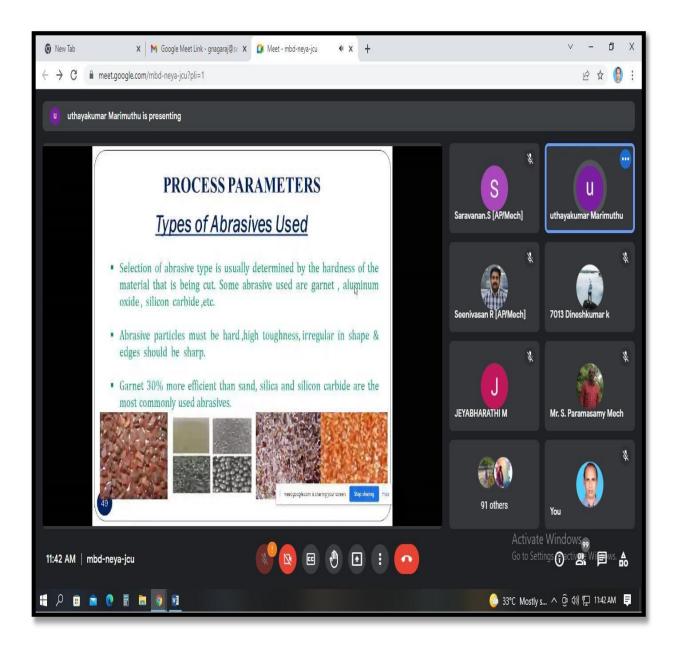

#### <u>Flyer</u>

PARTICIPANTS COUNT: 57

Sethu Institute of Technology, Pulloor, Kariapatti – 626 115. Tamil Nadu.

## Photos and Report page No 1

SETHU INSTITUTE OF TECHNOLOGY (An Autonomous Institution | Accredited with 'A' Grade by NAAC) Department of Computer Science and Engineering in association with Computer Society of India Organizes

Date: 23.09.2021

The Department of Computer Science and Engineering in association with Computer Society of India has organized an Two Day Workshop on "IoT fundas & projects" from 20.09.2021 & 22.09.2021.

Two Days Workshop on "IoT Fundas & Projects"

Welcome address was given by Dr.N.Balaji, Dean & Head (CSE). The resource persons Mr.A.Kesavan, CEO, Dr.R.Sathish Kumar, R & D Manager from Quantanics TechServ pvt. Ltd. gave extraordinary hands-on on IoT and made the <u>students to do</u> IoT projects on their own. Finally Dr.M.Poomani Alias Punitha, Associate Professor/CSE delivered the vote of thanks and concluded the workshop.

## Photos and Report page No 1

Program Coordinators Dr.A. Askarunisa, Professor/CSE Dr.G. Vaira Suganthi, Asso Prof/ CSE Dr.M.Poomani @ Punitha Asso Prof/CSE HoD Dr.N.Balaji, Dean(<u>CSE&IT</u>)

## Feedback Form Sample

| В                        | С                          | D                                        | E                     | F                         | G                        | Н                                   |
|--------------------------|----------------------------|------------------------------------------|-----------------------|---------------------------|--------------------------|-------------------------------------|
| E-mail Address           | Name of the Participant((  | Institution                              | Mobile Number(whatsap | Effective and Overall app | knowledge and content of | Any other Comments                  |
| priyaprabhu628@gmail.cl  | PRIYADARSHINI K P          | Sethu Institute of Tec <mark>hn</mark> o | 9092833806            | Excellent                 | Excellent                |                                     |
| yogalakshmi202@gmail. `  | Yoga lakshmi.A             | Sethu institute of technol               | 9940747647            | Good                      | Good                     | Nil                                 |
| dharaniraja1234@gmail. I | Dharani R                  | Sethu institute of technol               | 9025933946            | Excellent                 | Excellent                |                                     |
| rjasovi124@gmail.com     | Sowmiya R                  | Sethu Institute of Techno                | 8778875006            | Excellent                 | Excellent                | The webinar was really interestin   |
| shakheelshakheel1045@ I  | M.I.muhammad shakhee       | Sethu                                    | 9865025226            | Good                      | Good                     | It is very useful                   |
| sujaz.chan@gmail.com     | Sujana chanstar T          | Sethu institute of technol               | 9791661787            | Excellent                 | Excellent                | Informative                         |
| ragavanr08n2002@gmai l   | Raghavan.R                 | Sethu institute of technol               | 9597468263            | Excellent                 | Excellent                | Very useful sir                     |
| aravinth7871867225@gr /  | Aravinth.S                 | Sethu institute of technol               | 7871867225            | Excellent                 | Excellent                |                                     |
| Chitrakumar799@gmail.(   | K.geetha                   | Sethu institution                        | 6382822739            | Excellent                 | Excellent                | Its really a new topic for usit's v |
| madathishanthi@gmail.c   | Madathi. <mark>M</mark> .M | Sethu institute of technol               | 6382928940            | Good                      | Good                     | Useful                              |
| Parkavimahendra421@g     | M.parkavi                  | sethu institute of technolo              | 7598034259            | Excellent                 | Good                     | it was useful                       |
| sakthiguna032@gmail.cc   | SAKTHI PRIYA G             | SETHU INSTITUTE OF                       | 9003681543            | Excellent                 | Average                  | Good                                |
| visvasprabhakar170703((1 | Visvasprabhakar            | Senthu institute of techno               | 9790219664            | Good                      | Good                     | Good                                |
| Safiyasyed2002@gmail.(   | Safiya Banu. S             | SIT                                      | 9489157341            | Good                      | Excellent                | Useful and informative session      |
| deepikaa052002@gmail. I  | Deepikaa. N                | Sethu institute of technol               | 8056180470            | Excellent                 | Excellent                | Kindly send that pdf sir so that it |
| magavigna1053@gmail.(1   | Maga Vigna C.              | Sethu Institute Of Techno                | 7358907782            | Excellent                 | Excellent                | -NIL-                               |