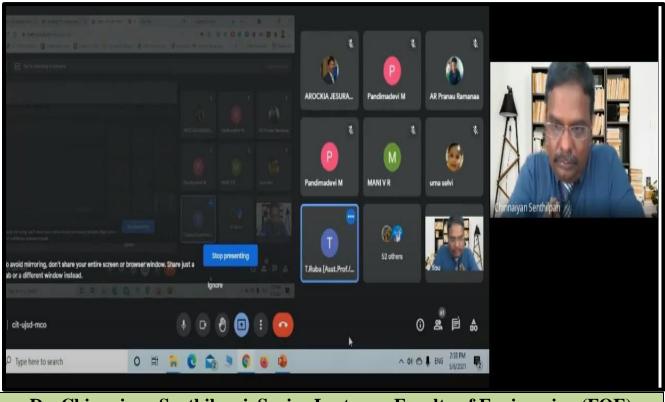

#### Screenshot of the program

Dr. Chinnaiyan Senthilpari, Senior Lecturer. Faculty of Engineering (FOE), Multimedia University, Malaysia presented a lecture on Class J Mode Power Amplifier For 5 G Smart Meter on 05.06.2021 through google meet.