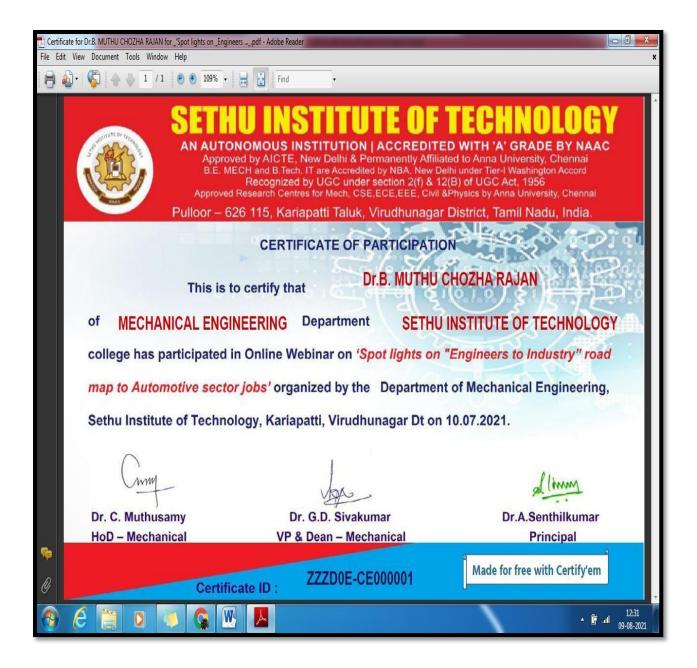

|                                        |          |                  | 000.0  |          |                                |          |          |                |                | Luca    | ALCORUL                    | 160   | III III           | cmd1              |            |             | •       |
| dy   |                        |         |              |                                        |          |                  |        |          |                                |          |          |                |                |         |                            |       |                   |                   | 100% (-)   | Ū           |         |

Webinar on Spot lights on "Engineers to Industry" road map to Automotive sector jobs on date 10.07.2021.

### Sample certificate



### <u>Flyer</u>



**NO. OF PARTICIPANTS: 47** 

Mr Sadheesh Radhakrishnan gave a lecture on "Clouding with Microsoft Azure" On 10.07.2021 through google meet online mode.



## Attendance sheet page No 1

|                                                                                                                | SETI | (An      | ITUTE OF TECHNOLO<br>Autonomous Institution)<br>LOOR, KARIAPATTI. | GY           |
|----------------------------------------------------------------------------------------------------------------|------|----------|-------------------------------------------------------------------|--------------|
| DEPAR                                                                                                          | TMEN |          | PUTER SCIENCE AND BUSINES