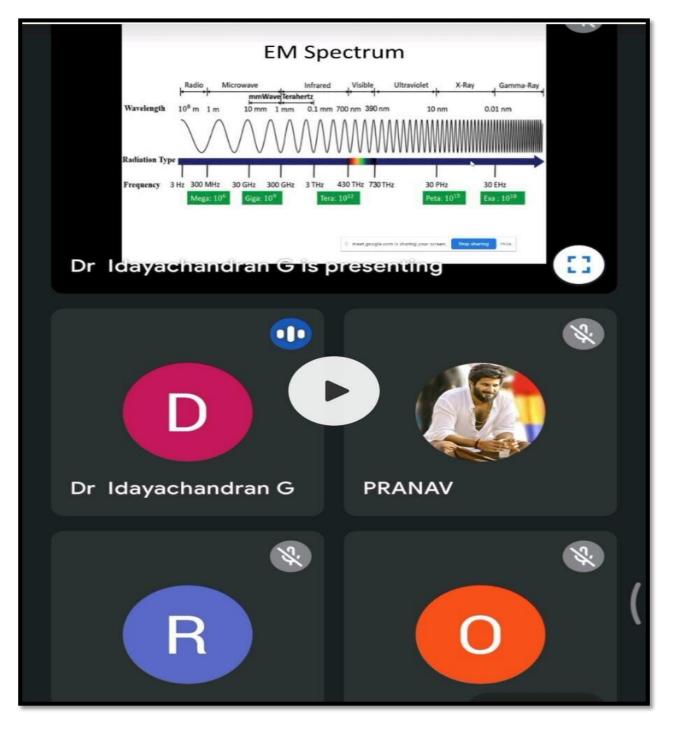

#### Screenshot of the program

Dr. Chinnaiyan Senthilpari, Senior Lecturer. Faculty of Engineering (FOE), Multimedia University, Malaysia presented a lecture on Class J Mode Power Amplifier For 5 G Smart Meter on 05.06.2021 through google meet.