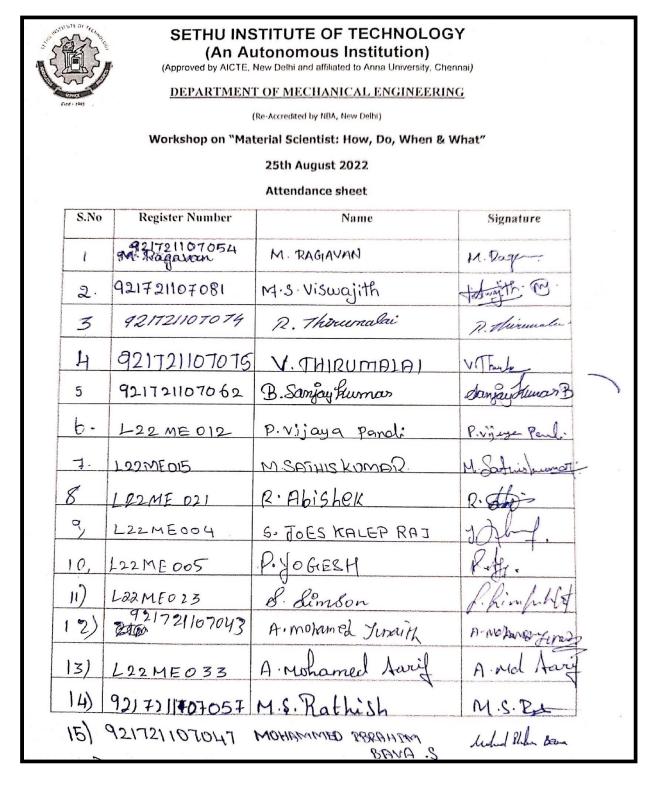

#### **Screenshot of the Programme**

| 3.17.98              | 1.8 × 0 ··· |            | State of the | 8 GD    |
|----------------------|-------------|------------|--------------|---------|
| <del>&lt;</del>      | Online v    | webinar on | . 0          | 49      |
|                      |             |            |              | 8       |
| the lits lits lits 1 | 4           |            |              |         |
| Sive                 |             | E SANG - 1 | Barrens      |         |
|                      | M           | Parma :    | T 5600       | there : |
|                      |             |            |              |         |

NO. OF PARTICIPANTS: 55

# An online webinar on "Design of Control Circuit with PSO for choosing best Switching angle for Cascaded MLI "On date

17.12.2021

| 3          | - / /X   Times                                                                                                                                                                                                                                                                                                                                                                                                                                                                                                                                                                                                                                                                                      | * \$ % .000 1.                                 | i3∙ Arial ∙ | 10                  | BI             | <del>6</del> <u>4</u> • | •⊞ ∷-      | ≣∗⊥∗⊭∗≫                                                | - co 🗉 🖬 Y         | *Σ-                                                                                                              |       |
|------------|-----------------------------------------------------------------------------------------------------------------------------------------------------------------------------------------------------------------------------------------------------------------------------------------------------------------------------------------------------------------------------------------------------------------------------------------------------------------------------------------------------------------------------------------------------------------------------------------------------------------------------------------------------------------------------------------------------|------------------------------------------------|-------------|---------------------|----------------|-------------------------|------------|--------------------------------------------------------|--------------------|------------------------------------------------------------------------------------------------------------------|-------|
|            | A A                                                                                                                                                                                                                                                                                                                                                                                                                                                                                                                                                                                                                                                                                                 | B v                                            | C           |                     | D              |                         | E          | F                                                      | 0                  | Ĥ                                                                                                                |       |
| 1          | Timestamp                                                                                                                                                                                                                                                                                                                                                                                                                                                                                                                                                                                                                                                                                           | Email Address                                  | Score       | Full nam            | e              | Designat                | on         | Name of the Institution/ In                            | State              | Country                                                                                                          | How   |
| 2 :        |                                                                                                                                                                                                                                                                                                                                                                                                                                                                                                                                                                                                                                                                                                     | meenalochinip@gmail.cc                         |             | 0 Meenalo           |                |                         | Professor  | Sethu Institute of Techno                              |                    | India                                                                                                            |       |
| 3          |                                                                                                                                                                                                                                                                                                                                                                                                                                                                                                                                                                                                                                                                                                     | 18elakkiyaselvam@gmai                          |             | 0 Elakkiya          |                | UG Stude                |            | Sethu Institute of Techno                              |                    | India                                                                                                            |       |
| 4          | 12/17/2021 2:09:45                                                                                                                                                                                                                                                                                                                                                                                                                                                                                                                                                                                                                                                                                  | akash7094805918@gma                            |             | 0 AAKASH            | R              | UG Stude                | ent        | Sethu Institute of Techno                              | Tamil Nadu         | India                                                                                                            |       |
| 5          |                                                                                                                                                                                                                                                                                                                                                                                                                                                                                                                                                                                                                                                                                                     | ramamoothioo7@gmail.c                          |             | 0 Ramamo            | orthi. M       | UG Stude                | ant        | Sethu Institute of Techno                              | Tamil Nadu         | India                                                                                                            |       |
| 6          |                                                                                                                                                                                                                                                                                                                                                                                                                                                                                                                                                                                                                                                                                                     | gilanazhar@gmail.com                           |             |                     | ned azharudee  |                         |            | Sethu Institute of Techno                              |                    | India                                                                                                            |       |
| 8          | 11/2719-2012 01 01 01 01 00 00 00 01 01 01 00 00 00                                                                                                                                                                                                                                                                                                                                                                                                                                                                                                                                                                                                                                                 | m mohammedfasith66@                            |             |                     | MMED FASIT     |                         |            | Sethu Institute of Techno                              |                    | India                                                                                                            |       |
| 9          | A CONTRACTOR OF A CONTRACTOR                                                                                                                                                                                                                                                                                                                                                                                                                                                                                                                                                                                                                                                                        | sv2882330@gmail.com<br>sabaripriyan395@gmail.( |             | 0 S.Vignes          | RI PRIYAN      | UG Stude                |            | Sethu Institute of Techno<br>Sethu Institute of Techno |                    | India<br>India                                                                                                   |       |
| 10         |                                                                                                                                                                                                                                                                                                                                                                                                                                                                                                                                                                                                                                                                                                     | palaniselvamc2001@gm                           |             | 0 PALANIS           |                | UG Stude                |            | Sethu Institute of Techno                              |                    | India                                                                                                            |       |
| 11         |                                                                                                                                                                                                                                                                                                                                                                                                                                                                                                                                                                                                                                                                                                     | vigneshvar248@gmail.cc                         |             | 0 Vignesh           |                | UG Stude                |            | Sethu Institute of Techno                              |                    | India                                                                                                            |       |
| 12         | 12/17/2021 2:14:44                                                                                                                                                                                                                                                                                                                                                                                                                                                                                                                                                                                                                                                                                  | naveennaveen666333@                            |             | 0 Naveen            | k              | UG Stude                | ent        | Sethu Institute of Techno                              | Tamil Nadu         | India                                                                                                            |       |
| 13         |                                                                                                                                                                                                                                                                                                                                                                                                                                                                                                                                                                                                                                                                                                     | viratnishal018@gmail.co                        |             | 0 Sri Nisha         | 100 00000000   | UG Stude                |            | Sethu Institute of Techno                              |                    | India                                                                                                            |       |
| 14:<br>15: |                                                                                                                                                                                                                                                                                                                                                                                                                                                                                                                                                                                                                                                                                                     | jayaprakash7433@gmail                          |             | 0 Jayapral          | tash D         | UG Stude                |            | Sethu Institute of Techno                              |                    | India                                                                                                            |       |
| 15         | a second of the second s | rrajr2002@gmail.com                            |             | 0 Raj R<br>0 VISHNU | 0              | UG Stude<br>PG Stude    |            | Sethu Institute of Techno                              |                    | India                                                                                                            |       |
| 17         |                                                                                                                                                                                                                                                                                                                                                                                                                                                                                                                                                                                                                                                                                                     | vishnu0005g@gmail.com<br>kanagakumar04122000@  |             | 0 Kanagav           |                | UG Stude                |            | Sethu Institute of Techno<br>Sethu Institute of Techno |                    | India                                                                                                            |       |
| 8          |                                                                                                                                                                                                                                                                                                                                                                                                                                                                                                                                                                                                                                                                                                     | vjviruu@gmail.com                              |             | 0 Vijay N           | AUR., 193      | UG Stude                |            | Sethu Institute of Techno                              |                    | India                                                                                                            |       |
| 9          |                                                                                                                                                                                                                                                                                                                                                                                                                                                                                                                                                                                                                                                                                                     | sabanpriyan395@gmail.                          |             | O M. JANA           | NI             | UG Stude                |            | Sethu Institute of Techno                              |                    | India                                                                                                            |       |
| 20         | 12/17/2021 2:16:22                                                                                                                                                                                                                                                                                                                                                                                                                                                                                                                                                                                                                                                                                  | kanagakumar04122000g                           |             | 0 Kanagav           | alli M         | UG Stude                | ent        | Sethu Institute of Techno                              | Tamil Nadu         | India                                                                                                            |       |
| 24         | 191270001-0-10-00                                                                                                                                                                                                                                                                                                                                                                                                                                                                                                                                                                                                                                                                                   | innen I                                        |             | <u>n 1</u>          |                | 10.00                   |            | 8.0.1.01.17.1                                          | τ 1 <b>6</b> 11    | 1.1                                                                                                              | _     |
| 5          | 12/17/2021 2:20:1                                                                                                                                                                                                                                                                                                                                                                                                                                                                                                                                                                                                                                                                                   | 7 myabdsvasu@gmail.                            | com         | 0 4                 | BDUL MALI      | ΚP                      | UG Student | Sethu Insti                                            | tute of Techno Tam | il Nadu                                                                                                          | India |
| 6          | 12/17/2021 2:20:3                                                                                                                                                                                                                                                                                                                                                                                                                                                                                                                                                                                                                                                                                   | 8 seeniganesh.s21@g                            | nail        | 0 5                 | Ganesh Kur     | mar                     | PG Student | Sethu Insti                                            | tute of Techno Tam | il Nadu                                                                                                          | India |
| 7          | 12/17/2021 2:20:4                                                                                                                                                                                                                                                                                                                                                                                                                                                                                                                                                                                                                                                                                   | 4 tamilanhari02@gmai                           | .cor        | 0 H                 | larikrishnan I | M                       | UG Student | Sethu Insti                                            | tute of Techno Tam | il Nadu                                                                                                          | India |
| 3          | 12/17/2021 2:20:5                                                                                                                                                                                                                                                                                                                                                                                                                                                                                                                                                                                                                                                                                   | 2 karthickselvam11062                          | 001         | 0 1                 | arthick Selva  | am S                    | UG Student | Sethu Insti                                            | tute of Techno Tam | il Nadu                                                                                                          | India |
| 9          | 12/17/2021 2:21:0                                                                                                                                                                                                                                                                                                                                                                                                                                                                                                                                                                                                                                                                                   | 6 lavanya2001poonkoo                           | i@c         | 0 L                 | avanya T       |                         | UG Student | Sethu Insti                                            | tute of Techno Tam | il Nadu                                                                                                          | India |
| )          | 12/17/2021 2:21:2                                                                                                                                                                                                                                                                                                                                                                                                                                                                                                                                                                                                                                                                                   | 9 mohammedmusthak                              | 50          | 0 5                 | Mohammed       | Sheik Mu                | UG Student | Sethu Insti                                            | tute of Techno Tam | il Nadu                                                                                                          | India |
| 1          |                                                                                                                                                                                                                                                                                                                                                                                                                                                                                                                                                                                                                                                                                                     | 2 vinothkumarjabez@g                           |             | 0 F                 | Vinothkuma     | ar Jabez                | UG Student | Sethu Insti                                            | tute of Techno Tam | il Nadu                                                                                                          | India |
| 2          |                                                                                                                                                                                                                                                                                                                                                                                                                                                                                                                                                                                                                                                                                                     | 15 bscumar2000@gmai                            |             | 0 E                 | SARAVANA       | KUMAR                   | UG Student | Sethu Insti                                            | tute of Techno Tam | il Nadu                                                                                                          | India |
| 3          |                                                                                                                                                                                                                                                                                                                                                                                                                                                                                                                                                                                                                                                                                                     | 4 tamil89400selvam@                            |             |                     | AMIL SELVA     |                         | UG Student |                                                        | tute of Techno Tam | MANRE OV                                                                                                         | India |
| 1          |                                                                                                                                                                                                                                                                                                                                                                                                                                                                                                                                                                                                                                                                                                     | 18 suriyar25500@gmail                          |             |                     | SURIYAPR       |                         | UG Student |                                                        | tute of Techno Tam |                                                                                                                  | India |
| 5          |                                                                                                                                                                                                                                                                                                                                                                                                                                                                                                                                                                                                                                                                                                     | )4 aafrinbegum0@gmail                          |             |                     | Aafrin Begu    |                         | UG Student |                                                        | tute of Techno Tam |                                                                                                                  | India |
|            |                                                                                                                                                                                                                                                                                                                                                                                                                                                                                                                                                                                                                                                                                                     | 25 V70 191 006030V                             |             |                     |                |                         |            |                                                        |                    |                                                                                                                  | 12000 |
| -          |                                                                                                                                                                                                                                                                                                                                                                                                                                                                                                                                                                                                                                                                                                     | 3 mukeshkannan73940                            | <u> </u>    | 1518                | IUKESH KAI     |                         | UG Student |                                                        | tute of Techno Tam |                                                                                                                  | India |
|            |                                                                                                                                                                                                                                                                                                                                                                                                                                                                                                                                                                                                                                                                                                     | 1 gokulkannan0798@g                            |             |                     | Bokul kannan   |                         | UG Student |                                                        | tute of Techno Tam | and the second | India |
| _          | 12/17/2021 2:26:4                                                                                                                                                                                                                                                                                                                                                                                                                                                                                                                                                                                                                                                                                   | 19 jkumar170401@gma                            | l.co        | 0 J                 | ayakumar S     |                         | UG Student | Sethu Insti                                            | tute of Techno Tam | il Nadu                                                                                                          | India |
| )          | 12/17/2021 2:26:5                                                                                                                                                                                                                                                                                                                                                                                                                                                                                                                                                                                                                                                                                   | 52 bala87447@gmail.co                          | m           | 0 E                 | Balamurali G   |                         | UG Student | Sethu Insti                                            | tute of Techno Tam | il Nadu                                                                                                          | India |
| )          | 12/17/2021 2:27:2                                                                                                                                                                                                                                                                                                                                                                                                                                                                                                                                                                                                                                                                                   | 9 alagarsamyt2000@g                            | mail        | 0 4                 | lagar samy 1   | Г                       | UG Student | Sethu Insti                                            | tute of Techno Tam | il Nadu                                                                                                          | India |
| 1          |                                                                                                                                                                                                                                                                                                                                                                                                                                                                                                                                                                                                                                                                                                     | 8 vinupriyaanbalagan@                          |             |                     | /inupriya A    |                         | UG Student | Sethu Insti                                            | tute of Techno Tam | il Nadu                                                                                                          | India |
| 2          |                                                                                                                                                                                                                                                                                                                                                                                                                                                                                                                                                                                                                                                                                                     | 1 karthikeyanbs24@gn                           | 77.02       |                     | S.KARTHIK      | ΈνΔΝ                    | UG Student | Sethu lacti                                            | tute of Techno Tam | il Nadu                                                                                                          | India |

#### An online webinar on "Design of Control Circuit with PSO for choosing best Switching angle for Cascaded MLI "On date 17.12.2021

### Attendance sheet page No 2

| 63       | 12/17/2021 2:34:56 I             | karan <mark>bala1205@gmail.ck</mark>           | 0 Prabakaran. A                       | UG Student          | Sethu Institute of Techno Tamil Nadu                                         | India          |
|----------|----------------------------------|------------------------------------------------|---------------------------------------|---------------------|------------------------------------------------------------------------------|----------------|
| 64       | 12/17/2021 2:36:25               | shiekmohamed99427650                           | 0 Shiek mohamed                       | UG Student          | Sethu Institute of Techno Tamil Nadu                                         | India          |
| 65       | 12/17/2021 2:40:40               | alagarsamyt2000@gmail                          | 0 Alagarsamy T                        | UG Student          | Sethu Institute of Techno Tamil Nadu                                         | India          |
| 66       |                                  | hithyanithi7120@gmail.co                       | 0 Nithiya Priya M                     | UG Student          | Sethu Institute of Techno Tamil Nadu                                         | India          |
| 67       |                                  | hithyanithi7120@gmail.co                       | 0 Nithiya Priya M                     | UG Student          | Sethu Institute of Techno Tamil Nadu                                         | India          |
| 68       |                                  | dhamu12062000@gmail                            | 0 DHAMODHARAN J                       | UG Student          | Sethu Institute of Techno Tamil Nadu                                         | India          |
| 69       |                                  | ahakash569@gmail.com                           | 0 Akash S                             | BE Students         | Sethu Institute of Techno Tamil Nadu                                         | India          |
| 70<br>71 |                                  | Kalkikamal07@gmail.cor                         | 0 Kalkisubbaian. S                    | UG Student          | Sethu Institute of Techno Tamil Nadu                                         | India          |
| 72       |                                  | susanshiny@sethu.ac.in                         | 0 G. Susan shiny                      | Assistant Professor | Sethu Institute of Techno Tamil Nadu                                         | India          |
| 72       |                                  | krishkumar085@gmail.ck<br>nhmdsami631@gmail.ck | 0 Jeyakumar M<br>0 Mohamed Sameem P F | UG Student          | Sethu Institute of Techno Tamil Nadu<br>Sethu Institute of Techno Tamil Nadu | India<br>India |
| 74       |                                  | vishnuprakash.2508@gi                          | 0 R.VISHNUPRAKASH                     | UG Student          | Sethu Institute of Techno Tamil Nadu                                         | India          |
| 75       |                                  | aksiva5280@gmail.com                           | 0 B SIVAKUMAR                         | UG Student          | Sethu Institute of Techno Tamil Nadu                                         | India          |
| 76       |                                  | azhagurajak2002@gmail                          | 0 AZHAGU RAJA, K                      | UG Student          | Sethu Institute of Techno Tamil Nadu                                         | India          |
| 77       |                                  | ajaydeva1012@gmail.co                          | 0 Ajay D                              | UG Student          | Sethu Institute of Techno Tamil Nadu                                         | India          |
| 78       |                                  | madhanprasanthu50@gr                           | 0 Azhaguraja. K                       | UG Student          | Sethu Institute of Techno Tamil Nadu                                         | India          |
| 79       | 12/17/2021 4:48:40 i             | nuruganashwin0@gmail                           | 0 D.ashwin                            | UG Student          | Sethu Institute of Techno Tamil Nadu                                         | India          |
| 74       | 12/17/2021 3:42:45               | rvishnuprakash.2508@gi                         | 0 R.VISHNUPRAKASH                     | UG Student          | Sethu Institute of Techno Tamil Nadu                                         | India          |
| 75       | 12/17/2021 3:44:42               | aksiva5280@gmail.com                           | 0 B SIVAKUMAR                         | UG Student          | Sethu Institute of Techno Tamil Nadu                                         | India          |
| 76       | 12/17/2021 3:53:28               | azhagurajak2002@gmail                          | 0 AZHAGU RAJA. K                      | UG Student          | Sethu Institute of Techno Tamil Nadu                                         | India          |
| 77       | 12/17/202 <mark>1</mark> 3:55:02 | ajaydeva1012@gmail.co                          | 0 Ajay D                              | UG Student          | Sethu Institute of Techno Tamil Nadu                                         | India          |
| 78       | 12/17/2021 3:57:02               | madhanprasanthu50@gr                           | 0 Azhaguraja. K                       | UG Student          | Sethu Institute of Techno Tamil Nadu                                         | India          |
| 79       | 12/17/2021 4:48:40               | muruganashwin0@gmail                           | 0 D.ashwin                            | UG Student          | Sethu Institute of Techno Tamil Nadu                                         | India          |
| 80       | 12/17/2021 5:16:33               | nithishkumar12102001@                          | 0 Nithish kumar                       | UG Student          | Sethu Institute of Techno Tamil Nadu                                         | India          |
| 81       | 12/17/2021 5:20:21               | harshanrajendran0077@                          | 0 Harshan R                           | UG Student          | Sethu Institute of Techno Tamil Nadu                                         | India          |
| 82       | 12/17/2021 6:11:50               | sasreeabi2004@gmail.cc                         | 0 Srimathi Bhuvaneswa                 | ri SUG Student      | Sethu Institute of Techno Tamil Nadu                                         | India          |
| 83       | 12/17/2021 6:12:40               | yathavkannan412@gmai                           | 0 Yathavakannan V                     | UG Student          | Sethu Institute of Techno Tamil Nadu                                         | India          |
| 84       | 12/17/2021 6:53:57               | srivarshiniii.22@gmail.co                      | 0 Srivarshini S                       | UG Student          | Sethu Institute of Techno Tamil Nadu                                         | India          |
| 85       | 12/17/2021 7:01:31               | sundarkutty2003@gmail.                         | 0 Sundara pandian.B                   | UG Student          | Sethu Institute of Techno Tamil Nadu                                         | India          |
| 86       | 12/17/2021 7:09:50               | mohamedrahumathulla38                          | 0 Mohamed Rahumath                    | ulla UG Student     | Sethu Institute of Techno Tamil Nadu                                         | India          |
| 87       | 10/17/2021 7-22-45               | snehamanoharan0905@                            | 0 M.sneha                             | UG Student          | Sethu Institute of Techno Tamil Nadu                                         | India          |

An online webinar on "Design of Control Circuit with PSO for choosing best Switching angle for Cascaded MLI "On date 17.12.2021

### Sample certificate

| An Autonomot<br>Pulloor - 620               | ITUTE OF TECHNO<br>as Institution   Accredited with 'A' G<br>i 115, Kariapatti Taluk, Virudhunaga<br>Electrical and Electronics | irade by NAAC                                                                                           |
|---------------------------------------------|---------------------------------------------------------------------------------------------------------------------------------|---------------------------------------------------------------------------------------------------------|
| Centi                                       | ficate of Partic                                                                                                                | ipation                                                                                                 |
| Institute of Technol<br>Control Circuit wit | ogy has participated in th<br>h PSO for MLI using<br>cal and Electronics Engin                                                  | a, UG Student, Sethu<br>he Webinar on "Design of<br>MATLAB" Organized by<br>neering, Sethu Institute of |
| Dr. A Srinivasan<br>Convenor                | EAVWWY-CE00008                                                                                                                  | Dr. A. Senfhil Kumar<br>Principal<br>Made for free with Certify'em                                      |