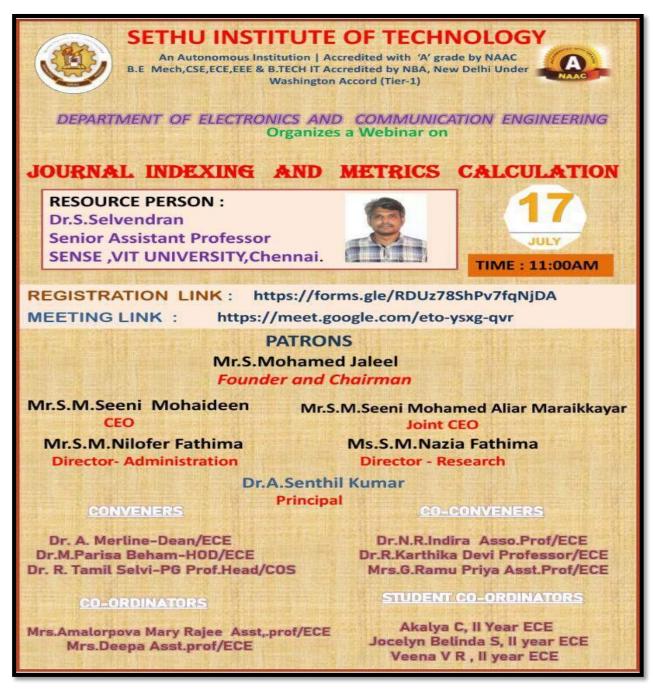

| A SULA HOUR | same                   | service in the | - Anna                 | white       | sesting   |       | and the                 |
|                               |                                                            |                            |                      |                                    |            |                                                                                                                 |             |                        |                |                        |             |           |       |                         |

Webinar on "Research Avenues in Antenna designs" On date 16.07.2021.

## Sample certificate



Webinar on "Journal Indexing and Metrics calculation" On date 17.07.2021.

#### <u>Flyer</u>



NUMBER OF PARTICIPANTS : 80

Dr.S.Selvendran gave a lecture on "Journal Indexing and Metrics calculation" On 17.07.2021 through google meet online mode.



# Webinar on "Journal Indexing and Metrics calculation" On date 17.07.2021.

# Feedback Form Sample

|                                       |                                       | 1                | 1                                        | 1                                                |                                                             | 1                                             | 1                                            | 1                                                | -                                  | Overal            |                                           |
|------------------------------------