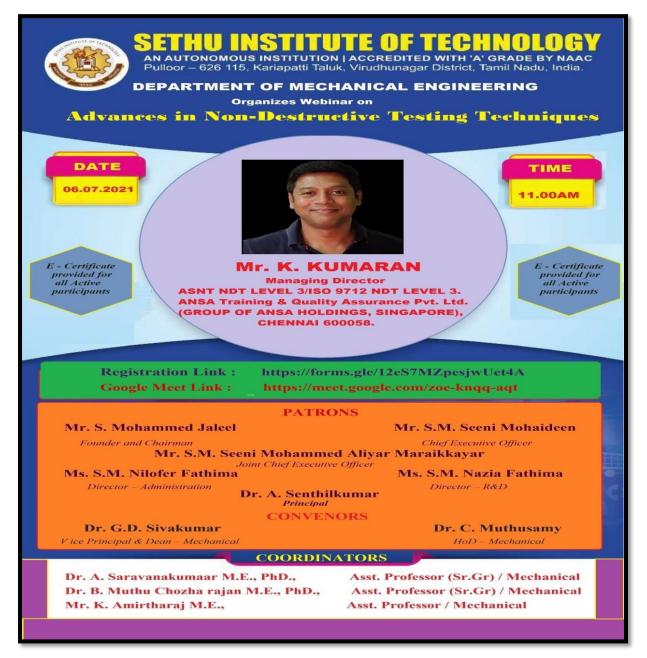

| Excellent                  | Interview related more ideas         |
| magavigna1053@gmail.    | Maga Vigna C.            | Sethu Institute Of Techno  | 7358907782            | Excellent               | Excellent                  | -NIL-                                |
| jasovi124@gmail.com     | Sowmiya R                | Sethu Institute of Techno  | 8778875006            | Excellent               | Excellent                  | The session was really informativ    |
| dharaniraja1234@gmail.  | Dharani R                | Sethu institute of technol | 9025933946            | Excellent               | Excellent                  | Good guidelines about the caree      |

## Webinar on "Illustration of design tool in Graphics" on date 06.07.2021.

### Sample certificate



#### <u>Flyer</u>



K. kumaran gave a lecture on Advances in Non-Destructive Testing techniques On 06.07.2021 through google meet online mode.





### **Report**

With the blessings of SIT Management, having constant encouragements of our respected Chairman Mr. S.Mohammed Jaleel and Our beloved Principal Dr.A.Senthil Kumar, a WEBINAR is conducted in order to enhance online learning skills of our faculties and students, the department of Mechanical Engineering is hosting on the following schedule and the topic:

Topic: Advances in Non-Destructive Testing techniques

Date: 06.07.2021

**Resource person**: K. KUMARAN

MANAGING DIRECTOR / NDT LEVEL 3

ASNT NDT LEVEL 3 (RT,UT,MT,PT,ET,VT) ISO 9712 NDT LEVEL 3 (RT,UT,MT,PT,ET,VT),

ANSA Training & Quality Assurance Pvt. Ltd.

Time: 11.00 AM to 12:30 PM

#### Abo