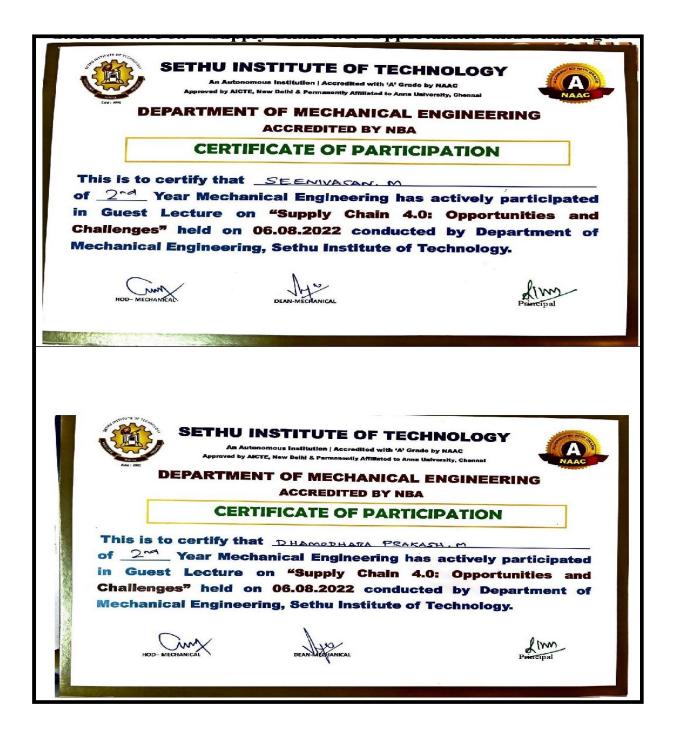

#### Attendance sheet page No 4

them. M COORDINATOR

Head Hord ASD epartment Department of Computer Science and Engineering Sethu Institute of Technology

#### Feedback Form Sample

| <b>D</b> PF | OTECTED VIEW Be  | careful—files from the Inte    | met can cont | ain viruses. Ui | nless you need to edit, it's | safer to stay in Protected View. | Enable Editing                   |                        |                           |               |
|-------------|------------------|--------------------------------|--------------|-----------------|------------------------------|----------------------------------|----------------------------------|------------------------|---------------------------|---------------|
| 33          | • : X            | √ <i>f</i> <sub>x</sub> mailme | egospel@gr   | nail.com        |                              |                                  |                                  |                        |                           |               |
| 1           | A                | В                              |              | С               | D                            | E                                | F                                | G                      | Н                         | 1             |
| Time        | stamp            | Email Address                  | Score        |                 | TITLE                        | Your Name(In capital lette       | Institution Name ( in Full 1     | Designation(FACULTY) / | Department                | Whatsapp numb |
|             | 2/5/2021 12:26:1 | 3 bdhanasekaran01@gr           | nail.        |                 | 0 Mr                         | DHANASEKARAN B                   | Sethu Institute Of Techno        | year                   | Computer Science          | 638           |
|             | 2/5/2021 12:26:1 | 4 balaji_jet@yahoo.com         | 1            |                 | 0 Dr                         | BALAJI N                         | SETHU INSTITUTE OF TE            | DEAN AND HEAD/CSE      | COMPUTER SCIENCE A        | 948           |
|             | 2/5/2021 12:26:1 | 7 murugavelheart@gma           | l.co         |                 | 0 Mr                         | S.MURUGAVELRAJ                   | SETHU INSTITUTE OF TE            | 3rd year               | Cse                       | 908           |
|             | 2/5/2021 12:26:2 | 1 mmit@sethu.ac.in             |              |                 | 0 Dr                         | M. MALATHI                       | SETHU INSTITUTE OF TE            | Associate Professor    | Computer Science and Er   | ı 944         |
|             | 2/5/2021 12:26:2 | 3 thamaraiboopathi17@          | gma          |                 | 0 Ms                         | THAMARAI SELVI B                 | SETHU INSTITUTE OF TE            | IV YEAR                | CSE                       | 95            |
|             | 2/5/2021 12:26:2 | 7 sujithabuji24@gmail.c        | om           |                 | 0 Ms                         | M.SUJITHA                        | SETHU INSTITUTE OF TE            | IV (Final Year)        | CSE                       | 96            |
|             | 2/5/2021 12:26:2 | 7 skarthikeyan25052000         | 0@g          |                 | 0 Mr                         | KARTHIKEYAN S                    | sethu institute of technolo      | final                  | CSE                       | 90            |
|             | 2/5/2021 12:26:2 | 8 www.maryvincyjohn@           | gma          |                 | 0 Ms                         | J.MARY VINCY                     | SETHU INSTITUTE OF TE            | second year            | Computer science and en   | n 63          |
|             | 2/5/2021 12:26:2 | 9 aathinarayananthanga         | raj2         |                 | 0 Mr                         | T.AATHINARAYANAN                 | SETHU INSTITUTE OF TE            | STUDENT                | COMPUTER SCIENCE A        | 82            |
|             | 2/5/2021 12:26:3 | 4 subashsskssk@gmai            | .COI         |                 | 0 Mr                         | SUBASH KANNA S                   | SETHU INSTITUTE OF TE            | IV Year,               | CSE                       | 86            |
|             | 2/5/2021 12:26:3 | 4 vickybacky2001@gma           | ail.c        |                 | 0 Mr                         | VIGNESH R                        | SETHU INSTITUTE OF TE            | 3RD YEAR               | CSE                       | 99            |
| 1           | 2/5/2021 12:26:3 | 7 durganisha2001@gma           | iil.ci       |                 | 0 Ms                         | M.DURGA                          | SETHU INSTITUTE OF TE            | Second year            | Computer Science Engine   | e 90          |
| )           | 2/5/2021 12:26:3 | 8 santhiya291001@gma           | iil.ci       |                 | 0 Ms                         | R.SANTHIYA                       | Sethu institute of technological | 2nd year               | Computers science and e   | 99.           |
|             | 2/5/2021 12:26:3 | 9 gladyspersy13@gmai           | .00          |                 | 0 Ms                         | GLADYS PERSY                     | Sethu institute of technological | Student,2nd year       | CSE                       | 75            |
|             | 2/5/2021 12:26:4 | 5 akshuvini@gmail.com          |              |                 | 0 Mrs                        | Akshaya varshini s               | Sethu institute of technological | 4th year               | CSE                       | 88            |
|             | 2/5/2021 12:26:4 | 9 sujisweety2017@gma           | il.cc        |                 | 0 Ms                         | SUJITHA S                        | SETHU INSTITUTE OF TE            | IV year                | CSE                       | 88            |
|             | 2/5/2021 12:26:4 | 9 kesavan323@gmail.co          | m            |                 | 0 Mr                         | R.KESAVA KUMAR                   | SETHU INSTITUTE OF TE            | 2nd year               | Computer science and en   | n 82          |
|             | 2/5/2021 12:26:4 | 9 ferozkhan870@gmail.          | com          |                 | 0 Mr                         | MOHAMED FEROZ KHA                | I SETHU INSTITUTE OF TE          | Final year             | CSE                       | 890           |
| i           | 2/5/2021 12:26:5 | 0 daisysmlzs@gmail.co          | m            |                 | 0 Mrs                        | DaisyMerina R                    | Sethu Institute of Technol       | First year (student)   | Computer Science          | 944           |
| 5           | 2/5/2021 12:26:5 | 0 keerthikaragavanath@         | gmi          |                 | 0 Ms                         | Keerthika                        | Sethu institute of technological | :3 yr                  | Π                         | 989           |
|             | 2/5/2021 12:26:5 | 6 syedgulammusthafai@          | )gm          |                 | 0 Mr                         | I.SYED GULAM MUSTHA              | Sethu institute of technol       | : 3rd year             | Computer science          | 99            |
|             | 2/5/2021 12:26:5 | 8 midhunmdu2000@gm             | ail.c        |                 | 0 Mr                         | MIDHUN.R                         | SETHU INSTITUTE OF TE            | 2017-2021              | COMPUTER SCIENCE A        | 908           |
| 8           | 2/5/2021 12:26:5 | 8 prawin4aim@gmail.co          | m            |                 | 0 Mr                         | A.PRAWIN                         | SETHU INSTITUTE OF TE            | 2nd YEAR               | ELECTRONICS AND COM       | 96            |
|             | 2/5/2021 12:27:0 | 4 nateshkrishnan2001@          | igm          |                 | 0 Mr                         | NATESH KRISHNAN V                | SETHU INSTITUTE OF TE            | 2nd year               | ELECTRONICS AND COM       | 63            |
| 1           | Form Re          | sponses 1 🛞                    |              |                 |                              |                                  | : (                              | (                      | Go to Settings to activat | te Windows.   |

#### Sample certificate

## An online webinar on "Design of Control Circuit with PSO for choosing best Switching angle for Cascaded MLI "On date

17.12.2021

<u>Flyer</u>

Dr.Siva Ganesh Malla gave a lecture on " Design of Control Circuit with PSO for choosing best Switching angle for Cascaded MLI "on 17.12.2021

through google meet online mode