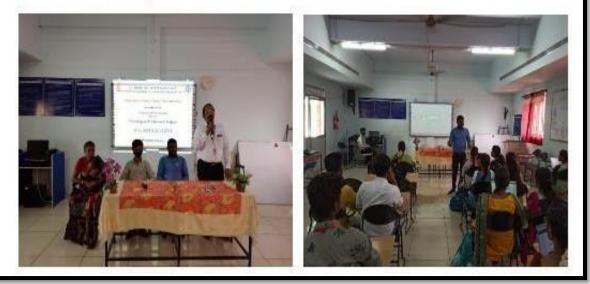

nomous Institution | Accredited with 'A' Grade by NAAC) Department of Computer Science and Engineering in association with Computer Society of India Organizes



Date: 23.09.2021

The Department of Computer Science and Engineering in association with Computer Society of India has organized an Two Day Workshop on "IoT fundas & projects" from 20.09.2021 & 22.09.2021.

Two Days Workshop on "IoT Fundas & Projects"

Welcome address was given by Dr.N.Balaji, Dean & Head (CSE). The resource persons Mr.A.Kesavan, CEO, Dr.R.Sathish Kumar, R & D Manager from Quantanics TechServ pvt. Ltd. gave extraordinary hands-on on IoT and made the <u>students to do</u> IoT projects on their own. Finally Dr.M.Poomani Alias Punitha, Associate Professor/CSE delivered the vote of thanks and concluded the workshop.



## Photos and Report page No 1



Program Coordinators Dr.A. Askarunisa, Professor/CSE Dr.G. Vaira Suganthi, Asso Prof/ CSE Dr.M.Poomani @ Punitha Asso Prof/CSE HoD Dr.N.Balaji, Dean(<u>CSE&IT</u>)

## Feedback Form Sample

| В                        | С                          | D                                        | E                     | F                         | G                        | Н                                   |
|--------------------------|----------------------------|------------------------------------------|-----------------------|---------------------------|--------------------------|-------------------------------------|
| E-mail Address           | Name of the Participant((  | Institution                              | Mobile Number(whatsap | Effective and