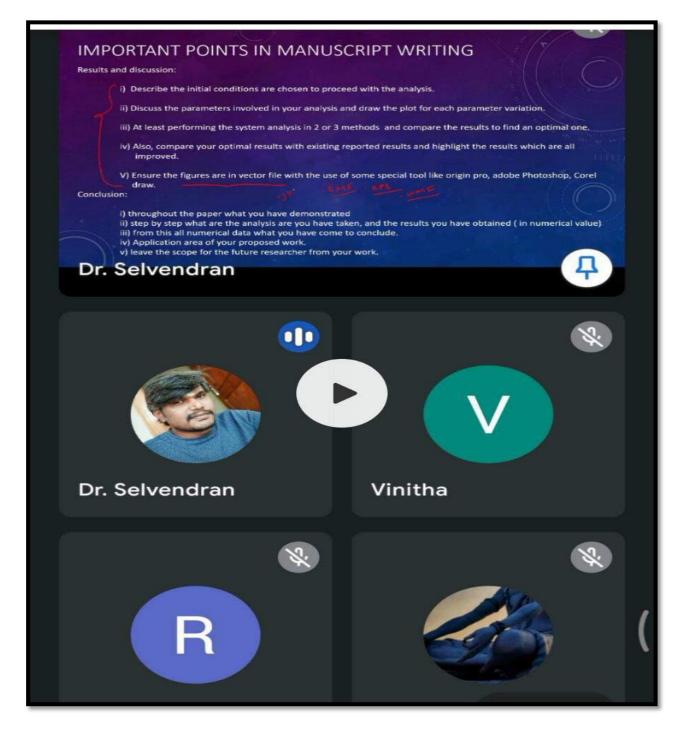

### **Screenshot of the Program**

Dr.Ganapathy Sannasi (AP(Sr.Grade-II) School of Computer Science and Engineering, VIT) delivered a lecture on data analytics on 26.06.2021 through online