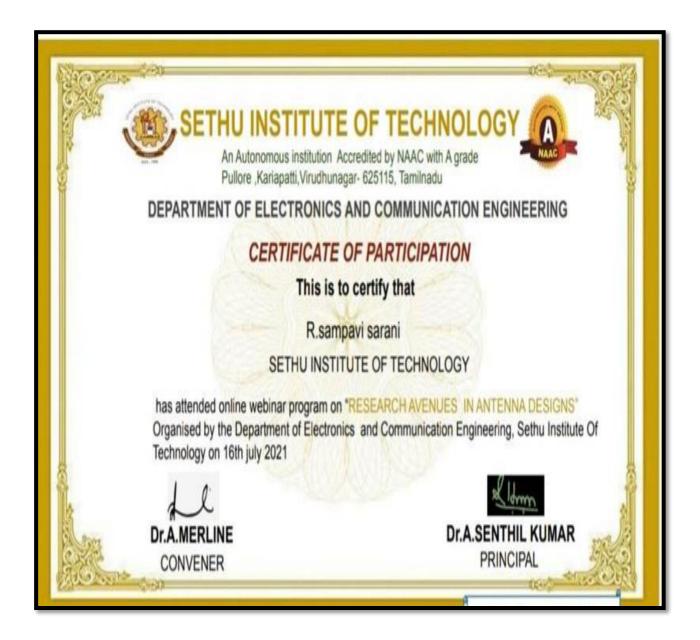

| A SULA HOUR | same                   | service in the | - Anna                 | white       | sesting   |       | and the                 |
|                               |                                                            |                            |                      |                                    |            |                                                                                                                 |             |                        |                |                        |             |           |       |                         |

Webinar on "Research Avenues in Antenna designs" On date 16.07.2021.

## Sample certificate



Webinar on "Journal Indexing and Metrics calculation" On date 17.07.2021.

#### <u>Flyer</u>



NUMBER OF PARTICIPANTS : 80

Dr.S.Selvendran gave a lecture on "Journal Indexing and Metrics calculation" On 17.07.2021 through google meet online mode.



# Webinar on "Journal Indexing and Metrics calculation" On date 17.07.2021.

# Feedback Form Sample

|                                       |                                       | 1                | 1                                        | 1                                                |                                                             | 1                                             | 1                                            | 1                                                | -                                  | Overa