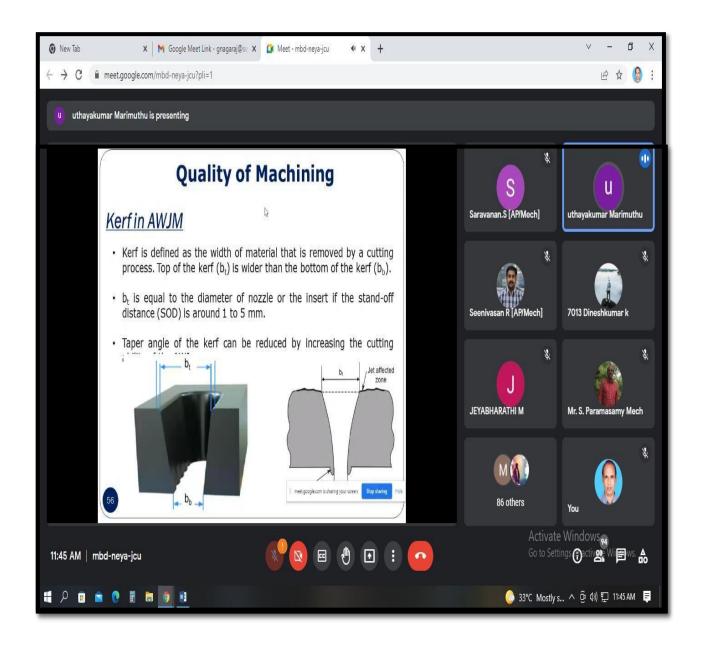

#### <u>Flyer</u>

PARTICIPANTS COUNT: 57

Sethu Institute of Technology, Pulloor, Kariapatti – 626 115. Tamil Nadu.

## Photos and Report page No 1

SETHU INSTITUTE OF TECHNOLOGY (An Autonomous Institution | Accredited with 'A' Grade by NAAC) Department of Computer Science and Engineering in association with Computer Society of India Organizes

Date: 23.09.2021

The Department of Computer Science and Engineering in association with Computer Society of India has organized an Two Day Workshop on "IoT fundas & projects" from 20.09.2021 & 22.09.2021.

Two Days Workshop on "IoT Fundas & Projects"

Welcome address was given by Dr.N.Balaji, Dean & Head (CSE). The resource persons Mr.A.Kesavan, CEO, Dr.R.Sathish Kumar, R & D Manager from Quantanics TechServ pvt. Ltd. gave extraordinary hands-on on IoT and made the <u>students to do</u> IoT projects on their own. Finally Dr.M.Poomani Alias Punitha, Associate Professor/CSE delivered the vote of thanks and concluded the workshop.

## Photos and Report page No 1

Program Coordinators Dr.A. Askarunisa, Professor/CSE Dr.G. Vaira Suganthi, Asso Prof/ CSE Dr.M.Poomani @ Punitha Asso Prof/CSE HoD Dr.N.Balaji, Dean(<u>CSE&IT</u>)

## Feedback Form Sample

| В                        | С                          | D                                        | E                     | F                         | G                        | Н                                   |
|--------------------------|----------------------------|------------------------------------------|-----------------------|---------------------------|--------------------------|-------------------------------------|
| E-mail Address           | Name of the Participant((  | Institution                              | Mobile Number(whatsap | Effective and Overall app | knowledge and content of | Any other Comments                  |
| priyaprabhu628@gmail.cl  | PRIYADARSHINI K P          | Sethu Institute of Tec <mark>hn</mark> o | 9092833806            | Excellent                 | Excellent                |                                     |
| yogalakshmi202@gmail. `  | Yoga lakshmi.A             | Sethu institute of technol               | 9940747647            | Good                      | Good                     | Nil                                 |
| dharaniraja1234@gmail. I | Dharani R                  | Sethu institute of technol               | 9025933946            | Excellent                 | Excellent                |                                     |
| rjasovi124@gmail.com     | Sowmiya R                  | Sethu Institute of Techno                | 8778875006            | Excellent                 | Excellent                | The webinar was really interestin   |
| shakheelshakheel1045@ I  | M.I.muhammad shakhee       | Sethu                                    | 9865025226            | Good                      | Good                     | It is very useful                   |
| sujaz.chan@gmail.com     | Sujana chanstar T          | Sethu institute of technol               | 9791661787            | Excellent                 | Excellent                | Informative                         |
| ragavanr08n2002@gmai l   | Raghavan.R                 | Sethu institute of technol               | 9597468263            | Excellent                 | Excellent                | Very useful sir                     |
| aravinth7871867225@gr /  | Aravinth.S                 | Sethu institute of technol               | 7871867225            | Excellent                 | Excellent                |                                     |
| Chitrakumar799@gmail.(   | K.geetha                   | Sethu institution                        | 6382822739            | Excellent                 | Excellent                | Its really a new topic for usit's v |
| madathishanthi@gmail.c   | Madathi. <mark>M</mark> .M | Sethu institute of technol               | 6382928940            | Good                      | Good                     | Useful                              |
| Parkavimahendra421@g     | M.parkavi                  | sethu institute of technolo              | 7598034259            | Excellent                 | Good                     | it was useful                       |
| sakthiguna032@gmail.cc   | SAKTHI PRIYA G             | SETHU INSTITUTE OF                       | 9003681543            | Excellent                 | Average                  | Good                                |
| visvasprabhakar170703((1 | Visvasprabhakar            | Senthu institute of techno               | 9790219664            | Good                      | Good                     | Good                                |
| Safiyasyed2002@gmail.(   | Safiya Banu. S             | SIT                                      | 9489157341            | Good                      | Excellent                | Useful and informative session      |
| deepikaa052002@gmail. I  | Deepikaa. N                | Sethu institute of technol               | 8056180470            | Excellent                 | Excellent                | Kindly send that pdf sir so that it |
| magavigna1053@gmail.(1   | Maga Vigna C.              | Sethu Institute Of Techno                | 7358907782            | Excellent                 | Excellent                | -NIL-                               |