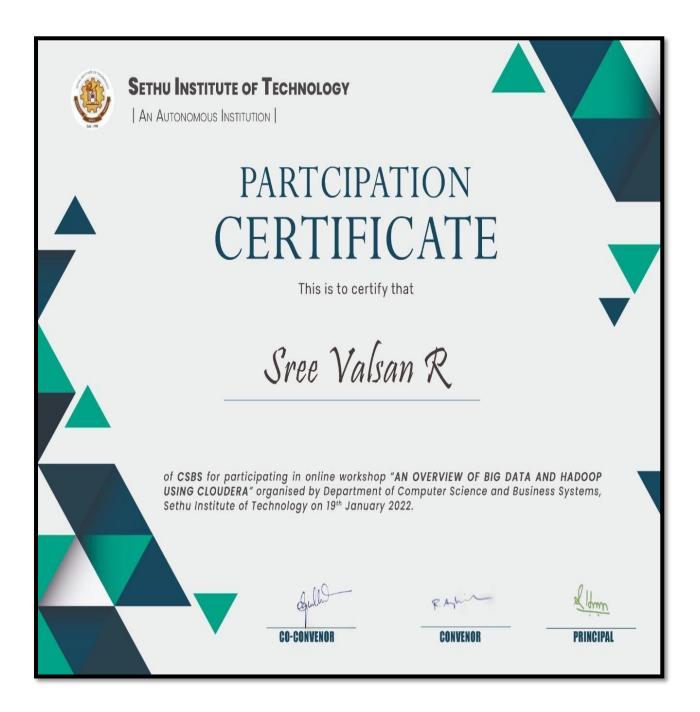

| NAAC 2022-2023                                                 | Self-Study Re | eport (SSR) |
|----------------------------------------------------------------|---------------|-------------|
| 5 Day Internship Program on How to Build IoT Products from     | 26.10.2021 to |             |
| Scratch to Market using IoT Boards                             | 30.10.2021    | 95-100      |
| Antenna Design using CST                                       | 28.10.2021    | 101-111     |
| Seminar on Intellectual Property Rights (IPR) & Innovation     | 12.11.2021    | 112-117     |
| Webinar on Successful Entrepreneurs Diary                      | 22.11.2021    | 118-130     |
| Webinar on Connect and Configure Network Devices using Cisco   | 25.42.2024    | 131-138     |
| Packet Tracer                                                  | 05.12.2021    | 151-156     |
| Design of Control Circuit with PSO for choosing best Switching |               |             |
| Angle for Cascaded MLI                                         | 17.12.2021    | 139-143     |
| An Overview of Big Data and Hadoop using Cloudera              | 19.01.2022    | 144-148     |
| Visualization Using Tableau                                    | 24.01.2022    | 149-152     |
| Webinar on Design Thinking, Critical Thinking and Innovation   |               |             |
| Design                                                         | 29.01.2022    | 153-156     |
| Webinar on Recent Advances in Machining                        | 05.03.2022    | 157-162     |
| Hands on Training in Injection Molding- Basics and Industry    | 09.03.2022 to |             |
| Perspective                                                    | 12.03.2022    | 163-171     |
| Guest Lecture on Innovative Product Development                | 11.03.2022    | 172-176     |
| IEI Sponsored All India Seminar on Smart Antennas for 5G       |               |             |
| Applications                                                   | 20.05.2022    | 177-188     |
| Webinar on carrier opportunities for design engineer in IT     |               |             |
| sectorsa                                                       | 28.07.2022    | 189-194     |
| Two Day National Level Online Seminar on "Impact of COVID19 –  | 29.07.2022 &  |             |
| Advanced Technologies and Devices"                             | 30.07.2022    | 195-205     |
| Guest Lecture on " Supply Chain 4.0 : Opportunities and        |               |             |
| Challenges"                                                    | 06.08.2022    | 206-210     |
| Workshop on " Material Scientist: How, Do, When & What"        | 25.08.2022    | 211-217     |
| Design of ON Chip Spiral Inductors for RF Applications         | 29.08.2022    | 218-223     |
| One day Workshop "Opportunities for Engineers in Renewable     |               |             |
| Energy Sector"                                                 | 30.08.2022    | 224-233     |