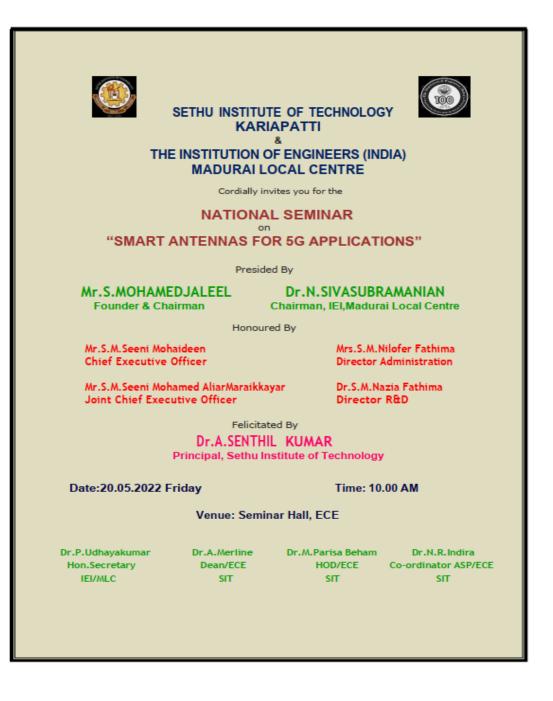

| NAAC 2022-2023                                                 | Self-Study Re | eport (SSR) |
|----------------------------------------------------------------|---------------|-------------|
| 5 Day Internship Program on How to Build IoT Products from     | 26.10.2021 to |             |
| Scratch to Market using IoT Boards                             | 30.10.2021    | 95-100      |
| Antenna Design using CST                                       | 28.10.2021    | 101-111     |
| Seminar on Intellectual Property Rights (IPR) & Innovation     | 12.11.2021    | 112-117     |
| Webinar on Successful Entrepreneurs Diary                      | 22.11.2021    | 118-130     |
| Webinar on Connect and Configure Network Devices using Cisco   | 25.42.2024    | 131-138     |
| Packet Tracer                                                  | 05.12.2021    | 151-156     |
| Design of Control Circuit with PSO for choosing best Switching |               |             |
| Angle for Cascaded MLI                                         | 17.12.2021    | 139-143     |
| An Overview of Big Data and Hadoop using Cloudera              | 19.01.2022    | 144-148     |
| Visualization Using Tableau                                    | 24.01.2022    | 149-152     |
| Webinar on Design Thinking, Critical Thinking and Innovation   |               |             |
| Design                                                         | 29.01.2022    | 153-156     |
| Webinar on Recent Advances in Machining                        | 05.03.2022    | 157-162     |
| Hands on Training in Injection Molding- Basics and Industry    | 09.03.2022 to |             |
| Perspective                                                    | 12.03.2022    | 163-171     |
| Guest Lecture on Innovative Product Development                | 11.03.2022    | 172-176     |
| IEI Sponsored All India Seminar on Smart Antennas for 5G       |               |             |
| Applications                                                   | 20.05.2022    | 177-188     |
| Webinar on carrier opportunities for design engineer in IT     |               |             |
| sectorsa                                                       | 28.07.2022    | 189-194     |
| Two Day National Level Online Seminar on "Impact of COVID19 –  | 29.07.2022 &  |             |
| Advanced Technologies and Devices"                             | 30.07.2022    | 195-205     |
| Guest Lecture on " Supply Chain 4.0 : Opportunities and        |               |             |
| Challenges"                                                    | 06.08.2022    | 206-210     |
| Workshop on " Material Scientist: How, Do, When & What"        | 25.08.2022    | 211-217     |
| Design of ON Chip Spiral Inductors for RF Applications         | 29.08.2022    | 218-223     |
| One day Workshop "Opportunities for Engineers in Renewable     |               |             |
| Energy Sector"                                                 | 30.08.2022    | 224-233     |