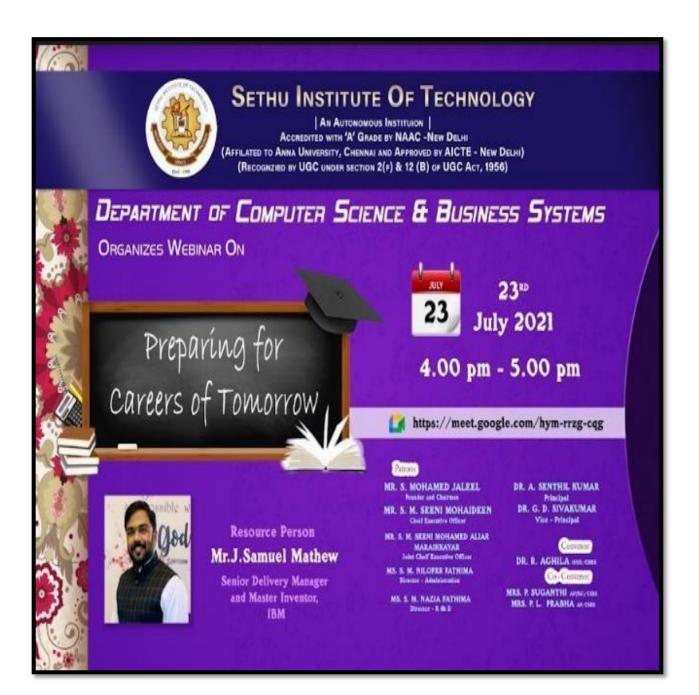

### Sample certificate

|                        | HU INSTITUTE OF TEC                     | HNOLOGY          |
|------------------------|-----------------------------------------|------------------|
|                        | CERTIFICA                               |                  |
|                        | TO PARTICIPATION                        |                  |
| This Certificate is Aw | arded to Aravintha                      | Ganesh S of      |
| CSBS                   |                                         | ng in Webinar on |
| " What's your Next     | Step - How to be Success                | in your Carcer"  |
|                        | tment of Computer Scien                 |                  |
| Systems , Sethu Instit | tute of Technology on 1 <sup>th</sup> J | uly 2021.        |
| Bullo                  | entre                                   | & Home           |
| CO-CONVENOR            | CONVENOR                                | PRINCIPAL        |
|                        |                                         |                  |
|                        |                                         |                  |

### Overcome the fear of Public Speaking 03.07.2021 <u>Flyer</u>

### Overcome the fear of Public Speaking 03.07.2021 Screenshot of the program

Dr. Suganthi Jeyasingh presented a lecture on Overcome the fear of Public Speaking 03.07.2021 through google meet