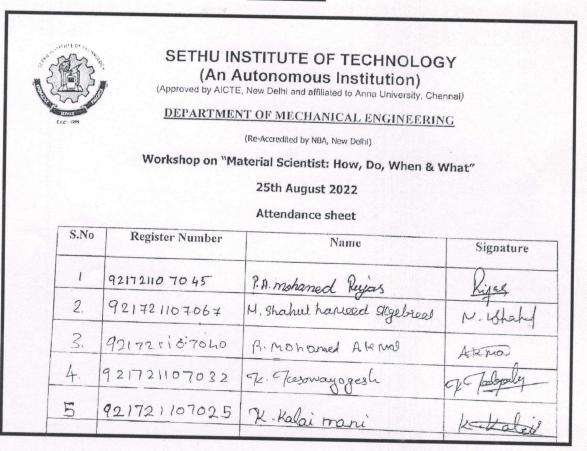

#### **Screenshot of the Programme**

| 3.17.98              | 1.8 × 0 ··· |            | State of the | 8 GD    |
|----------------------|-------------|------------|--------------|---------|
| <del>&lt;</del>      | Online v    | webinar on | . 0          | 49      |
|                      |             |            |              | 8       |
| the lits lits lits 1 | 4           |            |              |         |
| Sive                 |             | E SANG - 1 | Barrens      |         |
|                      | M           | Parma :    | T 5600       | there : |
|                      |             |            |              |         |

NO. OF PARTICIPANTS: 55

# An online webinar on "Design of Control Circuit with PSO for choosing best Switching angle for Cascaded MLI "On date

17.12.2021

| 3          | - / /X   Times                                                                                                                                                                                                                                                                                                                                                                                                                                                                                                                                                                                                                                                                                      | * \$ % .000 1.                                 | i3∙ Arial ∙ | 10                  | BI             | <del>6</del> <u>4</u> • | •⊞ ∷-      | ≣∗⊥∗⊭∗≫                                                | - co 🗉 🖬 Y         | *Σ-                                                                                                              |       |
|------------|-----------------------------------------------------------------------------------------------------------------------------------------------------------------------------------------------------------------------------------------------------------------------------------------------------------------------------------------------------------------------------------------------------------------------------------------------------------------------------------------------------------------------------------------------------------------------------------------------------------------------------------------------------------------------------------------------------|------------------------------------------------|-------------|---------------------|----------------|-------------------------|------------|--------------------------------------------------------|--------------------|------------------------------------------------------------------------------------------------------------------|-------|
|            | A A                                                                                                                                                                                                                                                                                                                                                                                                                                                                                                                                                                                                                                                                                                 | B v                                            | C           |                     | D              |                         | E          | F                                                      | 0                  | Ĥ                                                                                                                |       |
| 1          | Timestamp                                                                                                                                                                                                                                                                                                                                                                                                                                                                                                                                                                                                                                                                                           | Email Address                                  | Score       | Full nam            | e              | Designat                | on         | Name of the Institution/ In                            | State              | Country                                                                                                          | How   |
| 2 :        |                                                                                                                                                                                                                                                                                                                                                                                                                                                                                                                                                                                                                                                                                                     | meenalochinip@gmail.cc                         |             | 0 Meenalo           |                |                         | Professor  | Sethu Institute of Techno                              |                    | India                                                                                                            |       |
| 3          |                                                                                                                                                                                                                                                                                                                                                                                                                                                                                                                                                                                                                                                                                                     | 18elakkiyaselvam@gmai                          |             | 0 Elakkiya          |                | UG Stude                |            | Sethu Institute of Techno                              |                    | India                                                                                                            |       |
| 4          | 12/17/2021 2:09:45                                                                                                                                                                                                                                                                                                                                                                                                                                                                                                                                                                                                                                                                                  | akash7094805918@gma                            |             | 0 AAKASH            | R              | UG Stude                | ent        | Sethu Institute of Techno                              | Tamil Nadu         | India                                                                                                            |       |
| 5          |                                                                                                                                                                                                                                                                                                                                                                                                                                                                                                                                                                                                                                                                                                     | ramamoothioo7@gmail.c                          |             | 0 Ramamo            | orthi. M       | UG Stude                | ant        | Sethu Institute of Techno                              | Tamil Nadu         | India                                                                                                            |       |
| 6          |                                                                                                                                                                                                                                                                                                                                                                                                                                                                                                                                                                                                                                                                                                     | gilanazhar@gmail.com                           |             |                     | ned azharudee  |                         |            | Sethu Institute of Techno                              |                    | India                                                                                                            |       |
| 8          | 11/2719-2012 01 01 01 01 00 00 00 01 01 01 00 00 00                                                                                                                                                                                                                                                                                                                                                                                                                                                                                                                                                                                                                                                 | m mohammedfasith66@                            |             |                     | MMED FASIT     |                         |            | Sethu Institute of Techno                              |                    | India                                                                                                            |       |
| 9          | A CONTRACTOR OF A CONTRACTOR                                                                                                                                                                                                                                                                                                                                                                                                                                                                                                                                                                                                                                                                        | sv2882330@gmail.com<br>sabaripriyan395@gmail.( |             | 0 S.Vignes          | RI PRIYAN      | UG Stude                |            | Sethu Institute of Techno<br>Sethu Institute of Techno |                    | India<br>India                                                                                                   |       |
| 10         |                                                                                                                                                                                                                                                                                                                                                                                                                                                                                                                                                                                                                                                                                                     | palaniselvamc2001@gm                           |             | 0 PALANIS           |                | UG Stude                |            | Sethu Institute of Techno                              |                    | India                                                                                                            |       |
| 11         |                                                                                                                                                                                                                                                                                                                                                                                                                                                                                                                                                                                                                                                                                                     | vigneshvar248@gmail.cc                         |             | 0 Vignesh           |                | UG Stude                |            | Sethu Institute of Techno                              |                    | India                                                                                                            |       |
| 12         | 12/17/2021 2:14:44                                                                                                                                                                                                                                                                                                                                                                                                                                                                                                                                                                                                                                                                                  | naveennaveen666333@                            |             | 0 Naveen            | k              | UG Stude                | ent        | Sethu Institute of Techno                              | Tamil Nadu         | India                                                                                                            |       |
| 13         |                                                                                                                                                                                                                                                                                                                                                                                                                                                                                                                                                                                                                                                                                                     | viratnishal018@gmail.co                        |             | 0 Sri Nisha         | 100 00000000   | UG Stude                |            | Sethu Institute of Techno                              |                    | India                                                                                                            |       |
| 14:<br>15: |                                                                                                                                                                                                                                                                                                                                                                                                                                                                                                                                                                                                                                                                                                     | jayaprakash7433@gmail                          |             | 0 Jayapral          | tash D         | UG Stude                |            | Sethu Institute of Techno                              |                    | India                                                                                                            |       |
| 15         | a second of the second s | rrajr2002@gmail.com                            |             | 0 Raj R<br>0 VISHNU | 0              | UG Stude<br>PG Stude    |            | Sethu Institute of Techno                              |                    | India                                                                                                            |       |
| 17         |                                                                                                                                                                                                                                                                                                                                                                                                                                                                                                                                                                                                                                                                                                     | vishnu0005g@gmail.com<br>kanagakumar04122000@  |             | 0 Kanagav           |                | UG Stude                |            | Sethu Institute of Techno<br>Sethu Institute of Techno |                    | India                                                                                                            |       |
| 8          |                                                                                                                                                                                                                                                                                                                                                                                                                                                                                                                                                                                                                                                                                                     | vjviruu@gmail.com                              |             | 0 Vijay N           | AUR., 193      | UG Stude                |            | Sethu Institute of Techno                              |                    | India                                                                                                            |       |
| 9          |                                                                                                                                                                                                                                                                                                                                                                                                                                                                                                                                                                                                                                                                                                     | sabanpriyan395@gmail.                          |             | O M. JANA           | NI             | UG Stude                |            | Sethu Institute of Techno                              |                    | India                                                                                                            |       |
| 20         | 12/17/2021 2:16:22                                                                                                                                                                                                                                                                                                                                                                                                                                                                                                                                                                                                                                                                                  | kanagakumar04122000g                           |             | 0 Kanagav           | alli M         | UG Stude                | ent        | Sethu Institute of Techno                              | Tamil Nadu         | India                                                                                                            |       |
| 24         | 191270001-0-10-00                                                                                                                                                                                                                                                                                                                                                                                                                                                                                                                                                                                                                                                                                   | innen I                                        |             | <u>n 1</u>          |                | 10.00                   |            | 8.0.1.01.17.1                                          | τ 1 <b>6</b> 11    | 1.1                                                                                                              | _     |
| 5          | 12/17/2021 2:20:1                                                                                                                                                                                                                                                                                                                                                                                                                                                                                                                                                                                                                                                                                   | 7 myabdsvasu@gmail.                            | com         | 0 4                 | BDUL MALI      | ΚP                      | UG Student | Sethu Insti                                            | tute of Techno Tam | il Nadu                                                                                                          | India |
| 6          | 12/17/2021 2:20:3                                                                                                                                                                                                                                                                                                                                                                                                                                                                                                                                                                                                                                                                                   | 8 seeniganesh.s21@g                            | nail        | 0 5                 | Ganesh Kur     | mar                     | PG Student | Sethu Insti                                            | tute of Techno Tam | il Nadu                                                                                                          | India |
| 7          | 12/17/2021 2:20:4                                                                                                                                                                                                                                                                                                                                                                                                                                                                                                                                                                                                                                                                                   | 4 tamilanhari02@gmai                           | .cor        | 0 H                 | larikrishnan I | M                       | UG Student | Sethu Insti                                            | tute of Techno Tam | il Nadu                                                                                                          | India |
| 3          | 12/17/2021 2:20:5                                                                                                                                                                                                                                                                                                                                                                                                                                                                                                                                                                                                                                                                                   | 2 karthickselvam11062                          | 001         | 0 1                 | arthick Selva  | am S                    | UG Student | Sethu Insti                                            | tute of Techno Tam | il Nadu                                                                                                          | India |
| 9          | 12/17/2021 2:21:0                                                                                                                                                                                                                                                                                                                                                                                                                                                                                                                                                                                                                                                                                   | 6 lavanya2001poonkoo                           | i@c         | 0 L                 | avanya T       |                         | UG Student | Sethu Insti                                            | tute of Techno Tam | il Nadu                                                                                                          | India |
| )          | 12/17/2021 2:21:2                                                                                                                                                                                                                                                                                                                                                                                                                                                                                                                                                                                                                                                                                   | 9 mohammedmusthak                              | 50          | 0 5                 | Mohammed       | Sheik Mu                | UG Student | Sethu Insti                                            | tute of Techno Tam | il Nadu                                                                                                          | India |
| 1          |                                                                                                                                                                                                                                                                                                                                                                                                                                                                                                                                                                                                                                                                                                     | 2 vinothkumarjabez@g                           |             | 0 F                 | Vinothkuma     | ar Jabez                | UG Student | Sethu Insti                                            | tute of Techno Tam | il Nadu                                                                                                          | India |
| 2          |                                                                                                                                                                                                                                                                                                                                                                                                                                                                                                                                                                                                                                                                                                     | 15 bscumar2000@gmai                            |             | 0 E                 | SARAVANA       | KUMAR                   | UG Student | Sethu Insti                                            | tute of Techno Tam | il Nadu                                                                                                          | India |
| 3          |                                                                                                                                                                                                                                                                                                                                                                                                                                                                                                                                                                                                                                                                                                     | 4 tamil89400selvam@                            |             |                     | AMIL SELVA     |                         | UG Student |                                                        | tute of Techno Tam | MANRE OV                                                                                                         | India |
| 1          |                                                                                                                                                                                                                                                                                                                                                                                                                                                                                                                                                                                                                                                                                                     | 18 suriyar25500@gmail                          |             |                     | SURIYAPR       |                         | UG Student |                                                        | tute of Techno Tam |                                                                                                                  | India |
| 5          |                                                                                                                                                                                                                                                                                                                                                                                                                                                                                                                                                                                                                                                                                                     | )4 aafrinbegum0@gmail                          |             |                     | Aafrin Begu    |                         | UG Student |                                                        | tute of Techno Tam |                                                                                                                  | India |
|            |                                                                                                                                                                                                                                                                                                                                                                                                                                                                                                                                                                                                                                                                                                     | 25 V70 191 006030V                             |             |                     |                |                         |            |                                                        |                    |                                                                                                                  | 12000 |
| -          |                                                                                                                                                                                                                                                                                                                                                                                                                                                                                                                                                                                                                                                                                                     | 3 mukeshkannan73940                            | <u> </u>    | 1518                | IUKESH KAI     |                         | UG Student |                                                        | tute of Techno Tam |                                                                                                                  | India |
|            |                                                                                                                                                                                                                                                                                                                                                                                                                                                                                                                                                                                                                                                                                                     | 1 gokulkannan0798@g                            |             |                     | Bokul kannan   |                         | UG Student |                                                        | tute of Techno Tam | and the second | India |
| _          | 12/17/2021 2:26:4                                                                                                                                                                                                                                                                                                                                                                                                                                                                                                                                                                                                                                                                                   | 19 jkumar170401@gma                            | l.co        | 0 J                 | ayakumar S     |                         | UG Student | Sethu Insti                                            | tute of Techno Tam | il Nadu                                                                                                          | India |
| )          | 12/17/2021 2:26:5                                                                                                                                                                                                                                                                                                                                                                                                                                                                                                                                                                                                                                                                                   | 52 bala87447@gmail.co                          | m           | 0 E                 | Balamurali G   |                         | UG Student | Sethu Insti                                            | tute of Techno Tam | il Nadu                                                                                                          | India |
| )          | 12/17/2021 2:27:2                                                                                                                                                                                                                                                                                                                                                                                                                                                                                                                                                                                                                                                                                   | 9 alagarsamyt2000@g                            | mail        | 0 4                 | lagar samy 1   | Г                       | UG Student | Sethu Insti                                            | tute of Techno Tam | il Nadu                                                                                                          | India |
| 1          |                                                                                                                                                                                                                                                                                                                                                                                                                                                                                                                                                                                                                                                                                                     | 8 vinupriyaanbalagan@                          |             |                     | /inupriya A    |                         | UG Student | Sethu Insti                                            | tute of Techno Tam | il Nadu                                                                                                          | India |
| 2          |                                                                                                                                                                                                                                                                                                                                                                                                                                                                                                                                                                                                                                                                                                     | 1 karthikeyanbs24@gn                           | 77.02       |                     | S.KARTHIK      | ΈνΔΝ                    | UG Student | Sethu lacti                                            | tute of Techno Tam | il Nadu                                                                                                          | India |

#### An online webinar on "Design of Control Circuit with PSO for choosing best Switching angle for Cascaded MLI "On date 17.12.2021

### Attendance sheet page No 2

| 63       | 12/17/2021 2:34:56 I             | karan <mark>bala1205@gmail.ck</mark>           | 0 Prabakaran. A                       | UG Student          | Sethu Institute of Techno Tamil Nadu                                         | India          |
|----------|----------------------------------|------------------------------------------------|---------------------------------------|---------------------|------------------------------------------------------------------------------|----------------|
| 64       | 12/17/2021 2:36:25               | shiekmohamed99427650                           | 0 Shiek mohamed                       | UG Student          | Sethu Institute of Techno Tamil Nadu                                         | India          |
| 65       | 12/17/2021 2:40:40               | alagarsamyt2000@gmail                          | 0 Alagarsamy T                        | UG Student          | Sethu Institute of Techno Tamil Nadu                                         | India          |
| 66       |                                  | hithyanithi7120@gmail.co                       | 0 Nithiya Priya M                     | UG Student          | Sethu Institute of Techno Tamil Nadu                                         | India          |
| 67       |                                  | hithyanithi7120@gmail.co                       | 0 Nithiya Priya M                     | UG Student          | Sethu Institute of Techno Tamil Nadu                                         | India          |
| 68       |                                  | dhamu12062000@gmail                            | 0 DHAMODHARAN J                       | UG Student          | Sethu Institute of Techno Tamil Nadu                                         | India          |
| 69       |                                  | ahakash569@gmail.com                           | 0 Akash S                             | BE Students         | Sethu Institute of Techno Tamil Nadu                                         | India          |
| 70<br>71 |                                  | Kalkikamal07@gmail.cor                         | 0 Kalkisubbaian. S                    | UG Student          | Sethu Institute of Techno Tamil Nadu                                         | India          |
| 72       |                                  | susanshiny@sethu.ac.in                         | 0 G. Susan shiny                      | Assistant Professor | Sethu Institute of Techno Tamil Nadu                                         | India          |
| 72       |                                  | krishkumar085@gmail.ck<br>nhmdsami631@gmail.ck | 0 Jeyakumar M<br>0 Mohamed Sameem P F | UG Student          | Sethu Institute of Techno Tamil Nadu<br>Sethu Institute of Techno Tamil Nadu | India<br>India |
| 74       |                                  | vishnuprakash.2508@gi                          | 0 R.VISHNUPRAKASH                     | UG Student          | Sethu Institute of Techno Tamil Nadu                                         | India          |
| 75       |                                  | aksiva5280@gmail.com                           | 0 B SIVAKUMAR                         | UG Student          | Sethu Institute of Techno Tamil Nadu                                         | India          |
| 76       |                                  | azhagurajak2002@gmail                          | 0 AZHAGU RAJA, K                      | UG Student          | Sethu Institute of Techno Tamil Nadu                                         | India          |
| 77       |                                  | ajaydeva1012@gmail.co                          | 0 Ajay D                              | UG Student          | Sethu Institute of Techno Tamil Nadu                                         | India          |
| 78       |                                  | madhanprasanthu50@gr                           | 0 Azhaguraja. K                       | UG Student          | Sethu Institute of Techno Tamil Nadu                                         | India          |
| 79       | 12/17/2021 4:48:40 i             | nuruganashwin0@gmail                           | 0 D.ashwin                            | UG Student          | Sethu Institute of Techno Tamil Nadu                                         | India          |
| 74       | 12/17/2021 3:42:45               | rvishnuprakash.2508@gi                         | 0 R.VISHNUPRAKASH                     | UG Student          | Sethu Institute of Techno Tamil Nadu                                         | India          |
| 75       | 12/17/2021 3:44:42               | aksiva5280@gmail.com                           | 0 B SIVAKUMAR                         | UG Student          | Sethu Institute of Techno Tamil Nadu                                         | India          |
| 76       | 12/17/2021 3:53:28               | azhagurajak2002@gmail                          | 0 AZHAGU RAJA. K                      | UG Student          | Sethu Institute of Techno Tamil Nadu                                         | India          |
| 77       | 12/17/202 <mark>1</mark> 3:55:02 | ajaydeva1012@gmail.co                          | 0 Ajay D                              | UG Student          | Sethu Institute of Techno Tamil Nadu                                         | India          |
| 78       | 12/17/2021 3:57:02               | madhanprasanthu50@gr                           | 0 Azhaguraja. K                       | UG Student          | Sethu Institute of Techno Tamil Nadu                                         | India          |
| 79       | 12/17/2021 4:48:40               | muruganashwin0@gmail                           | 0 D.ashwin                            | UG Student          | Sethu Institute of Techno Tamil Nadu                                         | India          |
| 80       | 12/17/2021 5:16:33               | nithishkumar12102001@                          | 0 Nithish kumar                       | UG Student          | Sethu Institute of Techno Tamil Nadu                                         | India          |
| 81       | 12/17/2021 5:20:21               | harshanrajendran0077@                          | 0 Harshan R                           | UG Student          | Sethu Institute of Techno Tamil Nadu                                         | India          |
| 82       | 12/17/2021 6:11:50               | sasreeabi2004@gmail.cc                         | 0 Srimathi Bhuvaneswa                 | ri SUG Student      | Sethu Institute of Techno Tamil Nadu                                         | India          |
| 83       | 12/17/2021 6:12:40               | yathavkannan412@gmai                           | 0 Yathavakannan V                     | UG Student          | Sethu Institute of Techno Tamil Nadu                                         | India          |
| 84       | 12/17/2021 6:53:57               | srivarshiniii.22@gmail.co                      | 0 Srivarshini S                       | UG Student          | Sethu Institute of Techno Tamil Nadu                                         | India          |
| 85       | 12/17/2021 7:01:31               | sundarkutty2003@gmail.                         | 0 Sundara pandian.B                   | UG Student          | Sethu Institute of Techno Tamil Nadu                                         | India          |
| 86       | 12/17/2021 7:09:50               | mohamedrahumathulla38                          | 0 Mohamed Rahumath                    | ulla UG Student     | Sethu Institute of Techno Tamil Nadu                                         | India          |
| 87       | 10/17/2021 7-22-45               | snehamanoharan0905@                            | 0 M.sneha                             | UG Student          | Sethu Institute of Techno Tamil Nadu                                         | India          |

An online webinar on "Design of Control Circuit with PSO for choosing best Switching angle for Cascaded MLI "On date 17.12.2021

### Sample certificate

| An Autonomot<br>Pulloor - 620               | ITUTE OF TECHNO<br>as Institution   Accredited with 'A' G<br>i 115, Kariapatti Taluk, Virudhunaga<br>Electrical and Electronics | irade by NAAC                                                                                           |
|---------------------------------------------|---------------------------------------------------------------------------------------------------------------------------------|---------------------------------------------------------------------------------------------------------|
| Centi                                       | ficate of Partic                                                                                                                | ipation                                                                                                 |
| Institute of Technol<br>Control Circuit wit | ogy has participated in th<br>h PSO for MLI using<br>cal and Electronics Engin                                                  | a, UG Student, Sethu<br>he Webinar on "Design of<br>MATLAB" Organized by<br>neering, Sethu Institute of |
| Dr. A Srinivasan<br>Convenor                | EAVWWY-CE00008                                                                                                                  | Dr. A. Senfhil Kumar<br>Principal<br>Made for free with Certify'em                                      |