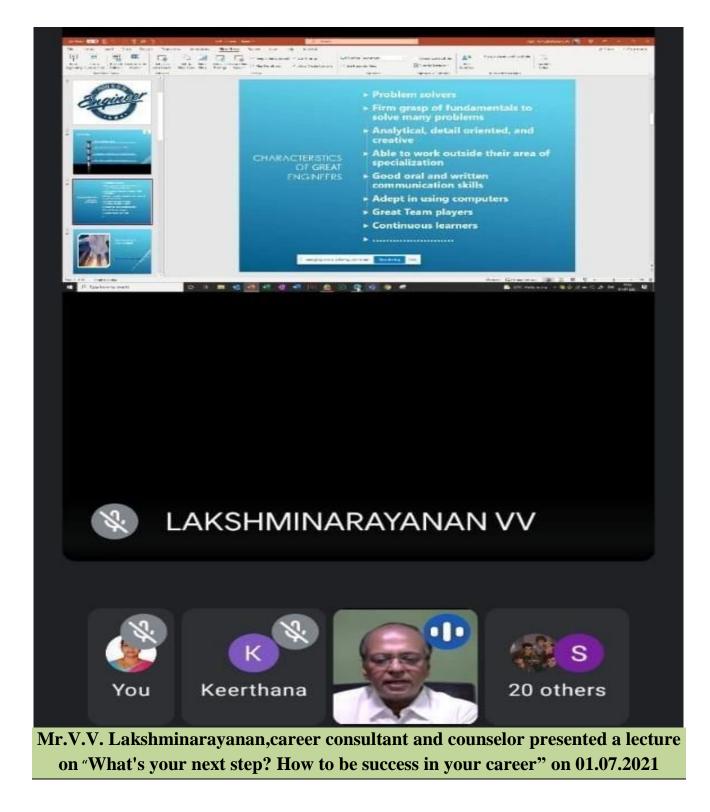

#### Screenshot of the program

Dr. Chinnaiyan Senthilpari, Senior Lecturer. Faculty of Engineering (FOE), Multimedia University, Malaysia presented a lecture on Class J Mode Power Amplifier For 5 G Smart Meter on 05.06.2021 through google meet.