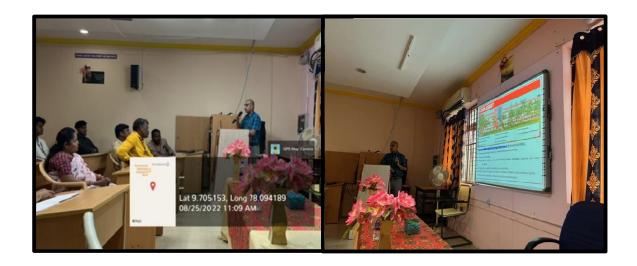

#### **Screenshot of the Programme**

| 3.17.98              | 1.8 × 0 ··· |            | State of the | 8 GD    |
|----------------------|-------------|------------|--------------|---------|
| <del>&lt;</del>      | Online v    | webinar on | . 0          | 49      |
|                      |             |            |              | 8       |
| the lits lits lits 1 | 4           |            |              |         |
| Sive                 |             | E SANG - 1 | Barrens      |         |
|                      | M           | Parma :    | T 5600       | there : |
|                      |             |            |              |         |

NO. OF PARTICIPANTS: 55

# An online webinar on "Design of Control Circuit with PSO for choosing best Switching angle for Cascaded MLI "On date

17.12.2021

| 3          | - / /X   Times                                                                                                                                                                                                                                                                                                                                                                                                                                                                                                                                                                                                                                                                                      | * \$ % .000 1.                                 | i3∙ Arial ∙ | 10                  | BI             | <del>6</del> <u>4</u> • | •⊞ ∷-      | ≣∗⊥∗⊭∗≫                                                | - co 🗉 🖬 Y         | *Σ-                                                                                                              |       |
|------------|-----------------------------------------------------------------------------------------------------------------------------------------------------------------------------------------------------------------------------------------------------------------------------------------------------------------------------------------------------------------------------------------------------------------------------------------------------------------------------------------------------------------------------------------------------------------------------------------------------------------------------------------------------------------------------------------------------|------------------------------------------------|-------------|---------------------|----------------|-------------------------|------------|--------------------------------------------------------|--------------------|------------------------------------------------------------------------------------------------------------------|-------|
|            | A A                                                                                                                                                                                                                                                                                                                                                                                                                                                                                                                                                                                                                                                                                                 | B v                                            | C           |                     | D              |                         | E          | F                                                      | 0                  | Ĥ                                                                                                                |       |
| 1          | Timestamp                                                                                                                                                                                                                                                                                                                                                                                                                                                                                                                                                                                                                                                                                           | Email Address                                  | Score       | Full nam            | e              | Designat                | on         | Name of the Institution/ In                            | State              | Country                                                                                                          | How   |
| 2 :        |                                                                                                                                                                                                                                                                                                                                                                                                                                                                                                                                                                                                                                                                                                     | meenalochinip@gmail.cc                         |             | 0 Meenalo           |                |                         | Professor  | Sethu Institute of Techno                              |                    | India                                                                                                            |       |
| 3          |                                                                                                                                                                                                                                                                                                                                                                                                                                                                                                                                                                                                                                                                                                     | 18elakkiyaselvam@gmai                          |             | 0 Elakkiya          |                | UG Stude                |            | Sethu Institute of Techno                              |                    | India                                                                                                            |       |
| 4          | 12/17/2021 2:09:45                                                                                                                                                                                                                                                                                                                                                                                                                                                                                                                                                                                                                                                                                  | akash7094805918@gma                            |             | 0 AAKASH            | R              | UG Stude                | ent        | Sethu Institute of Techno                              | Tamil Nadu         | India                                                                                                            |       |
| 5          |                                                                                                                                                                                                                                                                                                                                                                                                                                                                                                                                                                                                                                                                                                     | ramamoothioo7@gmail.c                          |             | 0 Ramamo            | orthi. M       | UG Stude                | ant        | Sethu Institute of Techno                              | Tamil Nadu         | India                                                                                                            |       |
| 6          |                                                                                                                                                                                                                                                                                                                                                                                                                                                                                                                                                                                                                                                                                                     | gilanazhar@gmail.com                           |             |                     | ned azharudee  |                         |            | Sethu Institute of Techno                              |                    | India                                                                                                            |       |
| 8          | 11/2719-2012 01 01 01 01 00 00 00 01 01 01 00 00 00                                                                                                                                                                                                                                                                                                                                                                                                                                                                                                                                                                                                                                                 | m mohammedfasith66@                            |             |                     | MMED FASIT     |                         |            | Sethu Institute of Techno                              |                    | India                                                                                                            |       |
| 9          | A CONTRACTOR OF A CONTRACTOR                                                                                                                                                                                                                                                                                                                                                                                                                                                                                                                                                                                                                                                                        | sv2882330@gmail.com<br>sabaripriyan395@gmail.( |             | 0 S.Vignes          | RI PRIYAN      | UG Stude                |            | Sethu Institute of Techno<br>Sethu Institute of Techno |                    | India<br>India                                                                                                   |       |
| 10         |                                                                                                                                                                                                                                                                                                                                                                                                                                                                                                                                                                                                                                                                                                     | palaniselvamc2001@gm                           |             | 0 PALANIS           |                | UG Stude                |            | Sethu Institute of Techno                              |                    | India                                                                                                            |       |
| 11         |                                                                                                                                                                                                                                                                                                                                                                                                                                                                                                                                                                                                                                                                                                     | vigneshvar248@gmail.cc                         |             | 0 Vignesh           |                | UG Stude                |            | Sethu Institute of Techno                              |                    | India                                                                                                            |       |
| 12         | 12/17/2021 2:14:44                                                                                                                                                                                                                                                                                                                                                                                                                                                                                                                                                                                                                                                                                  | naveennaveen666333@                            |             | 0 Naveen            | k              | UG Stude                | ent        | Sethu Institute of Techno                              | Tamil Nadu         | India                                                                                                            |       |
| 13         |                                                                                                                                                                                                                                                                                                                                                                                                                                                                                                                                                                                                                                                                                                     | viratnishal018@gmail.co                        |             | 0 Sri Nisha         | 100 00000000   | UG Stude                |            | Sethu Institute of Techno                              |                    | India                                                                                                            |       |
| 14:<br>15: |                                                                                                                                                                                                                                                                                                                                                                                                                                                                                                                                                                                                                                                                                                     | jayaprakash7433@gmail                          |             | 0 Jayapral          | tash D         | UG Stude                |            | Sethu Institute of Techno                              |                    | India                                                                                                            |       |
| 15         | a second of the second s | rrajr2002@gmail.com                            |             | 0 Raj R<br>0 VISHNU | 0              | UG Stude<br>PG Stude    |            | Sethu Institute of Techno                              |                    | India                                                                                                            |       |
| 17         |                                                                                                                                                                                                                                                                                                                                                                                                                                                                                                                                                                                                                                                                                                     | vishnu0005g@gmail.com<br>kanagakumar04122000@  |             | 0 Kanagav           |                | UG Stude                |            | Sethu Institute of Techno<br>Sethu Institute of Techno |                    | India                                                                                                            |       |
| 8          |                                                                                                                                                                                                                                                                                                                                                                                                                                                                                                                                                                                                                                                                                                     | vjviruu@gmail.com                              |             | 0 Vijay N           | AUR., 193      | UG Stude                |            | Sethu Institute of Techno                              |                    | India                                                                                                            |       |
| 9          |                                                                                                                                                                                                                                                                                                                                                                                                                                                                                                                                                                                                                                                                                                     | sabanpriyan395@gmail.                          |             | O M. JANA           | NI             | UG Stude                |            | Sethu Institute of Techno                              |                    | India                                                                                                            |       |
| 20         | 12/17/2021 2:16:22                                                                                                                                                                                                                                                                                                                                                                                                                                                                                                                                                                                                                                                                                  | kanagakumar04122000g                           |             | 0 Kanagav           | alli M         | UG Stude                | ent        | Sethu Institute of Techno                              | Tamil Nadu         | India                                                                                                            |       |
| 24         | 191270001-0-10-00                                                                                                                                                                                                                                                                                                                                                                                                                                                                                                                                                                                                                                                                                   | innen I                                        |             | <u>n 1</u>          |                | 10.00                   |            | 8.0.1.01.17.1                                          | τ 1 <b>6</b> 11    | 1.1                                                                                                              | _     |
| 5          | 12/17/2021 2:20:1                                                                                                                                                                                                                                                                                                                                                                                                                                                                                                                                                                                                                                                                                   | 7 myabdsvasu@gmail.                            | com         | 0 4                 | BDUL MALI      | ΚP                      | UG Student | Sethu Insti                                            | tute of Techno Tam | il Nadu                                                                                                          | India |
| 6          | 12/17/2021 2:20:3                                                                                                                                                                                                                                                                                                                                                                                                                                                                                                                                                                                                                                                                                   | 8 seeniganesh.s21@g                            | nail        | 0 5                 | Ganesh Kur     | mar                     | PG Student | Sethu Insti                                            | tute of Techno Tam | il Nadu                                                                                                          | India |
| 7          | 12/17/2021 2:20:4                                                                                                                                                                                                                                                                                                                                                                                                                                                                                                                                                                                                                                                                                   | 4 tamilanhari02@gmai                           | .cor        | 0 H                 | larikrishnan I | M                       | UG Student | Sethu Insti                                            | tute of Techno Tam | il Nadu                                                                                                          | India |
| 3          | 12/17/2021 2:20:5                                                                                                                                                                                                                                                                                                                                                                                                                                                                                                                                                                                                                                                                                   | 2 karthickselvam11062                          | 001         | 0 1                 | arthick Selva  | am S                    | UG Student | Sethu Insti                                            | tute of Techno Tam | il Nadu                                                                                                          | India |
| 9          | 12/17/2021 2:21:0                                                                                                                                                                                                                                                                                                                                                                                                                                                                                                                                                                                                                                                                                   | 6 lavanya2001poonkoo                           | i@c         | 0 L                 | avanya T       |                         | UG Student | Sethu Insti                                            | tute of Techno Tam | il Nadu                                                                                                          | India |
| )          | 12/17/2021 2:21:2                                                                                                                                                                                                                                                                                                                                                                                                                                                                                                                                                                                                                                                                                   | 9 mohammedmusthak                              | 50          | 0 5                 | Mohammed       | Sheik Mu                | UG Student | Sethu Insti                                            | tute of Techno Tam | il Nadu                                                                                                          | India |
| 1          |                                                                                                                                                                                                                                                                                                                                                                                                                                                                                                                                                                                                                                                                                                     | 2 vinothkumarjabez@g                           |             | 0 F                 | Vinothkuma     | ar Jabez                | UG Student | Sethu Insti                                            | tute of Techno Tam | il Nadu                                                                                                          | India |
| 2          |                                                                                                                                                                                                                                                                                                                                                                                                                                                                                                                                                                                                                                                                                                     | 15 bscumar2000@gmai                            |             | 0 E                 | SARAVANA       | KUMAR                   | UG Student | Sethu Insti                                            | tute of Techno Tam | il Nadu                                                                                                          | India |
| 3          |                                                                                                                                                                                                                                                                                                                                                                                                                                                                                                                                                                                                                                                                                                     | 4 tamil89400selvam@                            |             |                     | AMIL SELVA     |                         | UG Student |                                                        | tute of Techno Tam | MANRE OV                                                                                                         | India |
| 1          |                                                                                                                                                                                                                                                                                                                                                                                                                                                                                                                                                                                                                                                                                                     | 18 suriyar25500@gmail                          |             |                     | SURIYAPR       |                         | UG Student |                                                        | tute of Techno Tam |                                                                                                                  | India |
| 5          |                                                                                                                                                                                                                                                                                                                                                                                                                                                                                                                                                                                                                                                                                                     | )4 aafrinbegum0@gmail                          |             |                     | Aafrin Begu    |                         | UG Student |                                                        | tute of Techno Tam |                                                                                                                  | India |
|            |                                                                                                                                                                                                                                                                                                                                                                                                                                                                                                                                                                                                                                                                                                     | 25 V70 191 006030V                             |             |                     |                |                         |            |                                                        |                    |                                                                                                                  | 12000 |
| -          |                                                                                                                                                                                                                                                                                                                                                                                                                                                                                                                                                                                                                                                                                                     | 3 mukeshkannan73940                            | <u> </u>    | 1518                | IUKESH KAI     |                         | UG Student |                                                        | tute of Techno Tam |                                                                                                                  | India |
|            |                                                                                                                                                                                                                                                                                                                                                                                                                                                                                                                                                                                                                                                                                                     | 1 gokulkannan0798@g                            |             |                     | Bokul kannan   |                         | UG Student |                                                        | tute of Techno Tam | and the second | India |
| _          | 12/17/2021 2:26:4                                                                                                                                                                                                                                                                                                                                                                                                                                                                                                                                                                                                                                                                                   | 19 jkumar170401@gma                            | l.co        | 0 J                 | ayakumar S     |                         | UG Student | Sethu Insti                                            | tute of Techno Tam | il Nadu                                                                                                          | India |
| )          | 12/17/2021 2:26:5                                                                                                                                                                                                                                                                                                                                                                                                                                                                                                                                                                                                                                                                                   | 52 bala87447@gmail.co                          | m           | 0 E                 | Balamurali G   |                         | UG Student | Sethu Insti                                            | tute of Techno Tam | il Nadu                                                                                                          | India |
| )          | 12/17/2021 2:27:2                                                                                                                                                                                                                                                                                                                                                                                                                                                                                                                                                                                                                                                                                   | 9 alagarsamyt2000@g                            | mail        | 0 4                 | lagar samy 1   | Г                       | UG Student | Sethu Insti                                            | tute of Techno Tam | il Nadu                                                                                                          | India |
| 1          |                                                                                                                                                                                                                                                                                                                                                                                                                                                                                                                                                                                                                                                                                                     | 8 vinupriyaanbalagan@                          |             |                     | /inupriya A    |                         | UG Student | Sethu Insti                                            | tute of Techno Tam | il Nadu                                                                                                          | India |
| 2          |                                                                                                                                                                                                                                                                                                                                                                                                                                                                                                                                                                                                                                                                                                     | 1 karthikeyanbs24@gn                           | 77.02       |                     | S.KARTHIK      | ΈνΔΝ                    | UG Student | Sethu lacti                                            | tute of Techno Tam | il Nadu                                                                                                          | India |

#### An online webinar on "Design of Control Circuit with PSO for choosing best Switching angle for Cascaded MLI "On date 17.12.2021

### Attendance sheet page No 2

| 63       | 12/17/2021 2:34:56 I             | karan <mark>bala1205@gmail.ck</mark>           | 0 Prabakaran. A                       | UG Student          | Sethu Institute of Techno Tamil Nadu                                         | India          |
|----------|----------------------------------|------------------------------------------------|---------------------------------------|---------------------|------------------------------------------------------------------------------|----------------|
| 64       | 12/17/2021 2:36:25               | shiekmohamed99427650                           | 0 Shiek mohamed                       | UG Student          | Sethu Institute of Techno Tamil Nadu                                         | India          |
| 65       | 12/17/2021 2:40:40               | alagarsamyt2000@gmail                          | 0 Alagarsamy T                        | UG Student          | Sethu Institute of Techno Tamil Nadu                                         | India          |
| 66       |                                  | hithyanithi7120@gmail.co                       | 0 Nithiya Priya M                     | UG Student          | Sethu Institute of Techno Tamil Nadu                                         | India          |
| 67       |                                  | hithyanithi7120@gmail.co                       | 0 Nithiya Priya M                     | UG Student          | Sethu Institute of Techno Tamil Nadu                                         | India          |
| 68       |                                  | dhamu12062000@gmail                            | 0 DHAMODHARAN J                       | UG Student          | Sethu Institute of Techno Tamil Nadu                                         | India          |
| 69       |                                  | ahakash569@gmail.com                           | 0 Akash S                             | BE Students         | Sethu Institute of Techno Tamil Nadu                                         | India          |
| 70<br>71 |                                  | Kalkikamal07@gmail.cor                         | 0 Kalkisubbaian. S                    | UG Student          | Sethu Institute of Techno Tamil Nadu                                         | India          |
| 72       |                                  | susanshiny@sethu.ac.in                         | 0 G. Susan shiny                      | Assistant Professor | Sethu Institute of Techno Tamil Nadu                                         | India          |
| 72       |                                  | krishkumar085@gmail.ck<br>nhmdsami631@gmail.ck | 0 Jeyakumar M<br>0 Mohamed Sameem P F | UG Student          | Sethu Institute of Techno Tamil Nadu<br>Sethu Institute of Techno Tamil Nadu | India<br>India |
| 74       |                                  | vishnuprakash.2508@gi                          | 0 R.VISHNUPRAKASH                     | UG Student          | Sethu Institute of Techno Tamil Nadu                                         | India          |
| 75       |                                  | aksiva5280@gmail.com                           | 0 B SIVAKUMAR                         | UG Student          | Sethu Institute of Techno Tamil Nadu                                         | India          |
| 76       |                                  | azhagurajak2002@gmail                          | 0 AZHAGU RAJA, K                      | UG Student          | Sethu Institute of Techno Tamil Nadu                                         | India          |
| 77       |                                  | ajaydeva1012@gmail.co                          | 0 Ajay D                              | UG Student          | Sethu Institute of Techno Tamil Nadu                                         | India          |
| 78       |                                  | madhanprasanthu50@gr                           | 0 Azhaguraja. K                       | UG Student          | Sethu Institute of Techno Tamil Nadu                                         | India          |
| 79       | 12/17/2021 4:48:40 i             | nuruganashwin0@gmail                           | 0 D.ashwin                            | UG Student          | Sethu Institute of Techno Tamil Nadu                                         | India          |
| 74       | 12/17/2021 3:42:45               | rvishnuprakash.2508@gi                         | 0 R.VISHNUPRAKASH                     | UG Student          | Sethu Institute of Techno Tamil Nadu                                         | India          |
| 75       | 12/17/2021 3:44:42               | aksiva5280@gmail.com                           | 0 B SIVAKUMAR                         | UG Student          | Sethu Institute of Techno Tamil Nadu                                         | India          |
| 76       | 12/17/2021 3:53:28               | azhagurajak2002@gmail                          | 0 AZHAGU RAJA. K                      | UG Student          | Sethu Institute of Techno Tamil Nadu                                         | India          |
| 77       | 12/17/202 <mark>1</mark> 3:55:02 | ajaydeva1012@gmail.co                          | 0 Ajay D                              | UG Student          | Sethu Institute of Techno Tamil Nadu                                         | India          |
| 78       | 12/17/2021 3:57:02               | madhanprasanthu50@gr                           | 0 Azhaguraja. K                       | UG Student          | Sethu Institute of Techno Tamil Nadu                                         | India          |
| 79       | 12/17/2021 4:48:40               | muruganashwin0@gmail                           | 0 D.ashwin                            | UG Student          | Sethu Institute of Techno Tamil Nadu                                         | India          |
| 80       | 12/17/2021 5:16:33               | nithishkumar12102001@                          | 0 Nithish kumar                       | UG Student          | Sethu Institute of Techno Tamil Nadu                                         | India          |
| 81       | 12/17/2021 5:20:21               | harshanrajendran0077@                          | 0 Harshan R                           | UG Student          | Sethu Institute of Techno Tamil Nadu                                         | India          |
| 82       | 12/17/2021 6:11:50               | sasreeabi2004@gmail.cc                         | 0 Srimathi Bhuvaneswa                 | ri SUG Student      | Sethu Institute of Techno Tamil Nadu                                         | India          |
| 83       | 12/17/2021 6:12:40               | yathavkannan412@gmai                           | 0 Yathavakannan V                     | UG Student          | Sethu Institute of Techno Tamil Nadu                                         | India          |
| 84       | 12/17/2021 6:53:57               | srivarshiniii.22@gmail.co                      | 0 Srivarshini S                       | UG Student          | Sethu Institute of Techno Tamil Nadu                                         | India          |
| 85       | 12/17/2021 7:01:31               | sundarkutty2003@gmail.                         | 0 Sundara pandian.B                   | UG Student          | Sethu Institute of Techno Tamil Nadu                                         | India          |
| 86       | 12/17/2021 7:09:50               | mohamedrahumathulla38                          | 0 Mohamed Rahumath                    | ulla UG Student     | Sethu Institute of Techno Tamil Nadu                                         | India          |
| 87       | 10/17/2021 7-22-45               | snehamanoharan0905@                            | 0 M.sneha                             | UG Student          | Sethu Institute of Techno Tamil Nadu                                         | India          |

An online webinar on "Design of Control Circuit with PSO for choosing best Switching angle for Cascaded MLI "On date 17.12.2021

### Sample certificate

| An Autonomot<br>Pulloor - 620               | ITUTE OF TECHNO<br>as Institution   Accredited with 'A' G<br>i 115, Kariapatti Taluk, Virudhunaga<br>Electrical and Electronics | irade by NAAC                                                                                           |
|---------------------------------------------|---------------------------------------------------------------------------------------------------------------------------------|---------------------------------------------------------------------------------------------------------|
| Centi                                       | ficate of Partic                                                                                                                | ipation                                                                                                 |
| Institute of Technol<br>Control Circuit wit | ogy has participated in th<br>h PSO for MLI using<br>cal and Electronics Engin                                                  | a, UG Student, Sethu<br>he Webinar on "Design of<br>MATLAB" Organized by<br>neering, Sethu Institute of |
| Dr. A Srinivasan<br>Convenor                | EAVWWY-CE00008                                                                                                                  | Dr. A. Senfhil Kumar<br>Principal<br>Made for free with Certify'em                                      |