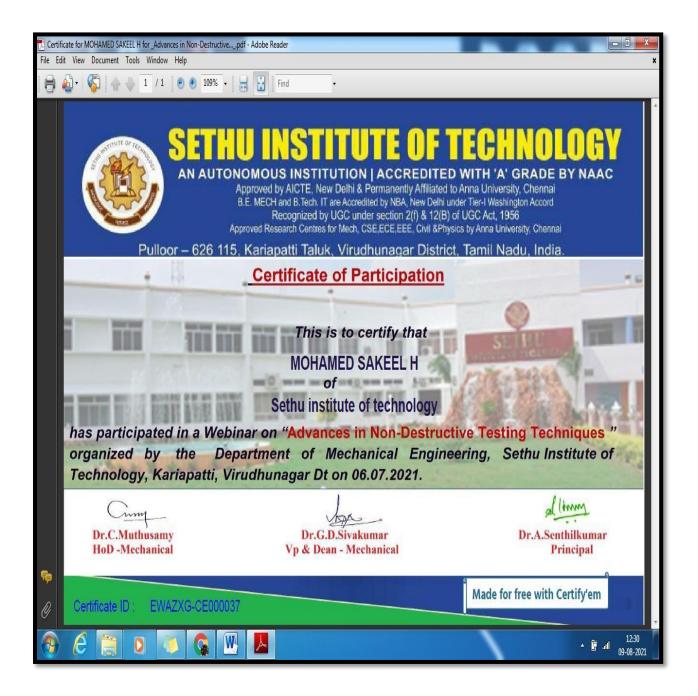

05.06.2021

<u>Flyer</u>

#### 05.06.2021

#### Screenshot of the program

Dr. Chinnaiyan Senthilpari, Senior Lecturer. Faculty of Engineering (FOE), Multimedia University, Malaysia presented a lecture on Class J Mode Power Amplifier For 5 G Smart Meter on 05.06.2021 through google meet.

### 05.06.2021

05.06.2021

Sample certificate