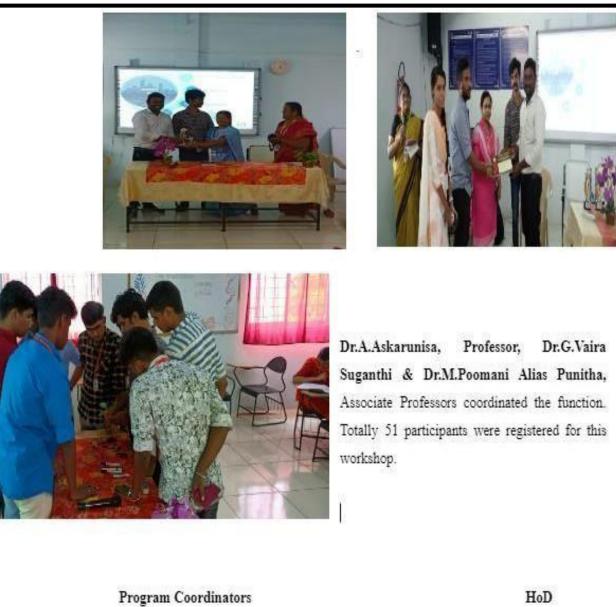

th 'A' Grade by NAAC) Department of Computer Science and Engineering in association with Computer Society of India Organizes



Date: 23.09.2021

The Department of Computer Science and Engineering in association with Computer Society of India has organized an Two Day Workshop on "IoT fundas & projects" from 20.09.2021 & 22.09.2021.

Two Days Workshop on "IoT Fundas & Projects"

Welcome address was given by Dr.N.Balaji, Dean & Head (CSE). The resource persons Mr.A.Kesavan, CEO, Dr.R.Sathish Kumar, R & D Manager from Quantanics TechServ pvt. Ltd. gave extraordinary hands-on on IoT and made the <u>students to do</u> IoT projects on their own. Finally Dr.M.Poomani Alias Punitha, Associate Professor/CSE delivered the vote of thanks and concluded the workshop.



## Photos and Report page No 1



Program Coordinators Dr.A. Askarunisa, Professor/CSE Dr.G. Vaira Suganthi, Asso Prof/ CSE Dr.M.Poomani @ Punitha Asso Prof/CSE HoD Dr.N.Balaji, Dean(<u>CSE&IT</u>)

## Feedback Form Sample

| В                        | С                          | D                                        | E                     | F                         | G                        | Н                                   |
|--------------------------|----------------------------|------------------------------------------|-----------------------|---------------------------|--------------------------|-------------------------------------|
| E-mail Address           | Name of the Participant((  | Institution                              | Mobile Number(whatsap | Effective and Overall app | knowledge and conte