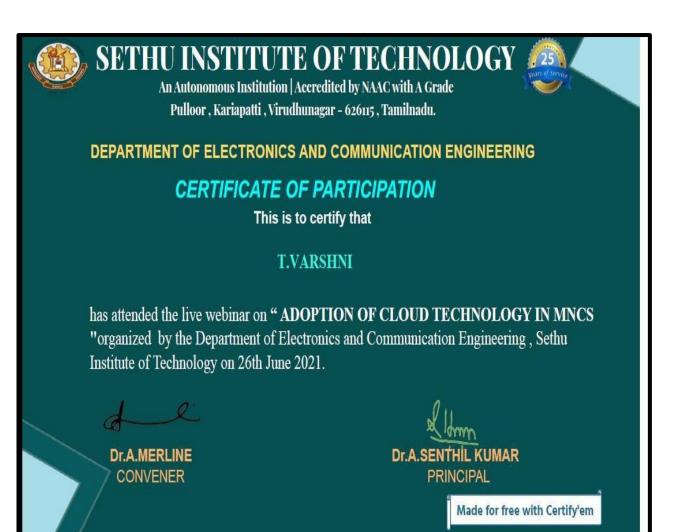

| College                                    |                              | Very Good                  | VERY GOOD                        | VERY GOOD                       |
| 6.26.2021<br>12:11:53             | jokuttyec27@gmail.com    | M.JEYA JOTHI                 | PSR<br>EngineeringCollege                  | ECE                          | Very Good                  | EXCELLENT                        | VERY GOOD                       |
| 6.26.2021<br>12:12:02             | veeramuma19@gmail.com    | V.R.VEENA                    | Sethu Institute Of<br>Technol              | ECE                          | Excellent                  | EXCELLENT                        | EXCELLENT                       |

### Adoption of Cloud Technology in MNCs 26.06.2021 Sample certificate



### Webinar on Data Analytics

26.06.2021

#### <u>Flyer</u>



### Webinar on Data Analytics

#### 26.06.2021

### **Screenshot of the Program**



Dr.Ganapathy Sannasi (AP(Sr.Grade-II) School of Computer Science and Engineering, VIT) delivered a lecture on data analytics on 26.06.2021 through online

### Webinar on Data Analytics

### 26.06.2021

### **Attendance**



en formen en en 104

#### SETHU INSTITUTE OF TECHNOLOGY (An Autonomous Institution) PULLOOR, KARIAPATTI.

#### DEPARTMENT OF COMPUTER SCIENCE AND BUSINESS SYSTEMS

| <b>II YEAR</b> | CSBS - AT | TENDANCE | SHEET |
|----------------|-----------|----------|-------|
|----------------|-----------|----------|-------|

| S.No      | Roll No. | Name                     |  |  |  |  |
|-----------|----------|----------------------