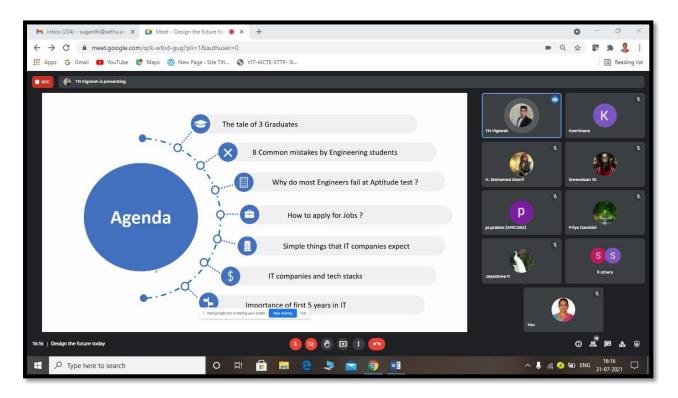

### Webinar on Looking Beyond EQUIP! EXPLORE! EXPAND

#### 24.06.2021

#### **Screenshot of the program**

Mr.J.David Leonard, Asst.Manager, Federal Bank presented a lecture on Looking Beyond EQUIP! EXPLORE! EXPAND on 24.06.2021 through google meet.