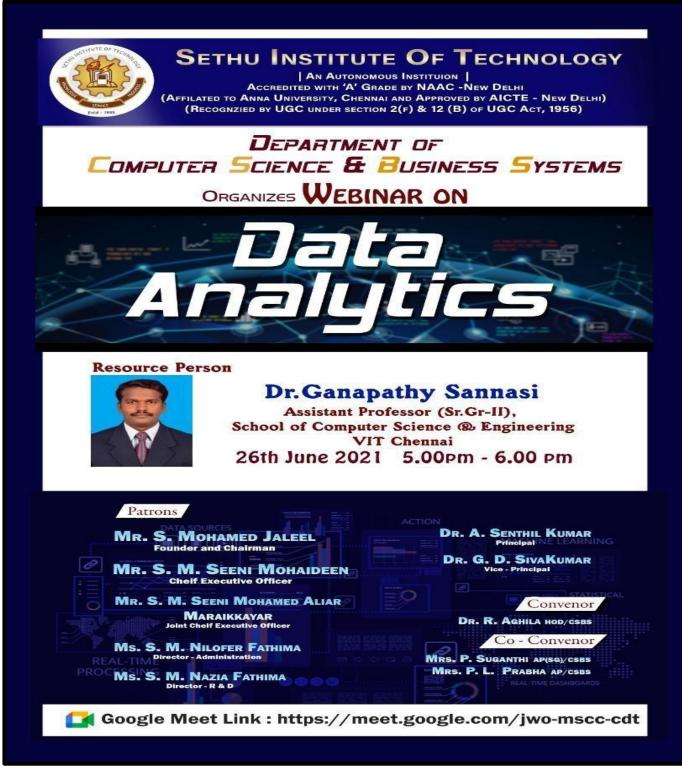

### Webinar on Data Analytics

26.06.2021

#### <u>Flyer</u>

### Webinar on Data Analytics

#### 26.06.2021

### **Screenshot of the Program**

Dr.Ganapathy Sannasi (AP(Sr.Grade-II) School of Computer Science and Engineering, VIT) delivered a lecture on data analytics on 26.06.2021 through online