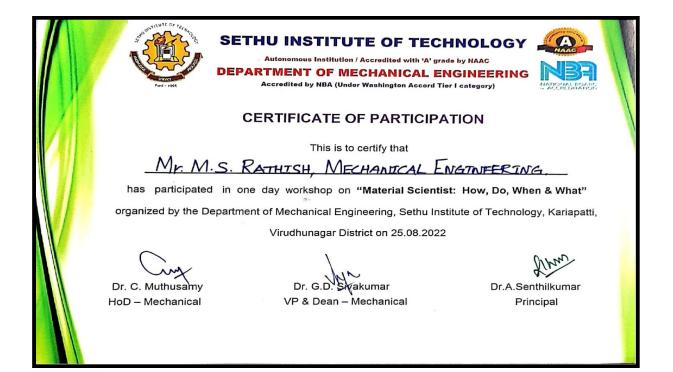

#### **Screenshot of the Programme**

| 3.17.98              | 1.8 × 0 ··· |            | State of the | 8 GD    |
|----------------------|-------------|------------|--------------|---------|
| <del>&lt;</del>      | Online v    | webinar on | . 0          | 49      |
|                      |             |            |              | 8       |
| the lits lits lits 1 | 4           |            |              |         |
| Sive                 |             | E SANG - 1 | Barrens      |         |
|                      | M           | Parma :    | T 5600       | there : |
|                      |             |            |              |         |

NO. OF PARTICIPANTS: 55

# An online webinar on "Design of Control Circuit with PSO for choosing best Switching angle for Cascaded MLI "On date

17.12.2021

| 3          | - / /X   Times                                                                                                                                                                                                                                                                                                                                                                                                                                                                                                                                                                                                                                                                                      | * \$ % .000 1.                                 | i3∙ Arial ∙ | 10                  | BI             | <del>6</del> <u>4</u> • | •⊞ ∷-      | ≣∗⊥∗⊭∗≫                                                | - co 🗉 🖬 Y         | *Σ-                                                                                                              |       |
|------------|-----------------------------------------------------------------------------------------------------------------------------------------------------------------------------------------------------------------------------------------------------------------------------------------------------------------------------------------------------------------------------------------------------------------------------------------------------------------------------------------------------------------------------------------------------------------------------------------------------------------------------------------------------------------------------------------------------|------------------------------------------------|-------------|---------------------|----------------|-------------------------|------------|--------------------------------------------------------|--------------------|------------------------------------------------------------------------------------------------------------------|-------|
|            | A A                                                                                                                                                                                                                                                                                                                                                                                                                                                                                                                                                                                                                                                                                                 | B v                                            | C           |                     | D              |                         | E          | F                                                      | 0                  | Ĥ                                                                                                                |       |
| 1          | Timestamp                                                                                                                                                                                                                                                                                                                                                                                                                                                                                                                                                                                                                                                                                           | Email Address                                  | Score       | Full nam            | e              | Designat                | on         | Name of the Institution/ In                            | State              | Country                                                                                                          | How   |
| 2 :        |                                                                                                                                                                                                                                                                                                                                                                                                                                                                                                                                                                                                                                                                                                     | meenalochinip@gmail.cc                         |             | 0 Meenalo           |                |                         | Professor  | Sethu Institute of Techno                              |                    | India                                                                                                            |       |
| 3          |                                                                                                                                                                                                                                                                                                                                                                                                                                                                                                                                                                                                                                                                                                     | 18elakkiyaselvam@gmai                          |             | 0 Elakkiya          |                | UG Stude                |            | Sethu Institute of Techno                              |                    | India                                                                                                            |       |
| 4          | 12/17/2021 2:09:45                                                                                                                                                                                                                                                                                                                                                                                                                                                                                                                                                                                                                                                                                  | akash7094805918@gma                            |             | 0 AAKASH            | R              | UG Stude                | ent        | Sethu Institute of Techno                              | Tamil Nadu         | India                                                                                                            |       |
| 5          |                                                                                                                                                                                                                                                                                                                                                                                                                                                                                                                                                                                                                                                                                                     | ramamoothioo7@gmail.c                          |             | 0 Ramamo            | orthi. M       | UG Stude                | ant        | Sethu Institute of Techno                              | Tamil Nadu         | India                                                                                                            |       |
| 6          |                                                                                                                                                                                                                                                                                                                                                                                                                                                                                                                                                                                                                                                                                                     | gilanazhar@gmail.com                           |             |                     | ned azharudee  |                         |            | Sethu Institute of Techno                              |                    | India                                                                                                            |       |
| 8          | 11/2719-2012 01 01 01 01 00 00 00 01 01 01 00 00 00                                                                                                                                                                                                                                                                                                                                                                                                                                                                                                                                                                                                                                                 | m mohammedfasith66@                            |             |                     | MMED FASIT     |                         |            | Sethu Institute of Techno                              |                    | India                                                                                                            |       |
| 9          | A CONTRACTOR OF A CONTRACTOR                                                                                                                                                                                                                                                                                                                                                                                                                                                                                                                                                                                                                                                                        | sv2882330@gmail.com<br>sabaripriyan395@gmail.( |             | 0 S.Vignes          | RI PRIYAN      | UG Stude                |            | Sethu Institute of Techno<br>Sethu Institute of Techno |                    | India<br>India                                                                                                   |       |
| 10         |                                                                                                                                                                                                                                                                                                                                                                                                                                                                                                                                                                                                                                                                                                     | palaniselvamc2001@gm                           |             | 0 PALANIS           |                | UG Stude                |            | Sethu Institute of Techno                              |                    | India                                                                                                            |       |
| 11         |                                                                                                                                                                                                                                                                                                                                                                                                                                                                                                                                                                                                                                                                                                     | vigneshvar248@gmail.cc                         |             | 0 Vignesh           |                | UG Stude                |            | Sethu Institute of Techno                              |                    | India                                                                                                            |       |
| 12         | 12/17/2021 2:14:44                                                                                                                                                                                                                                                                                                                                                                                                                                                                                                                                                                                                                                                                                  | naveennaveen666333@                            |             | 0 Naveen            | k              | UG Stude                | ent        | Sethu Institute of Techno                              | Tamil Nadu         | India                                                                                                            |       |
| 13         |                                                                                                                                                                                                                                                                                                                                                                                                                                                                                                                                                                                                                                                                                                     | viratnishal018@gmail.co                        |             | 0 Sri Nisha         | 100 00000000   | UG Stude                |            | Sethu Institute of Techno                              |                    | India                                                                                                            |       |
| 14:<br>15: |                                                                                                                                                                                                                                                                                                                                                                                                                                                                                                                                                                                                                                                                                                     | jayaprakash7433@gmail                          |             | 0 Jayapral          | tash D         | UG Stude                |            | Sethu Institute of Techno                              |                    | India                                                                                                            |       |
| 15         | a second of the second s | rrajr2002@gmail.com                            |             | 0 Raj R<br>0 VISHNU | 0              | UG Stude<br>PG Stude    |            | Sethu Institute of Techno                              |                    | India                                                                                                            |       |
| 17         |                                                                                                                                                                                                                                                                                                                                                                                                                                                                                                                                                                                                                                                                                                     | vishnu0005g@gmail.com<br>kanagakumar04122000@  |             | 0 Kanagav           |                | UG Stude                |            | Sethu Institute of Techno<br>Sethu Institute of Techno |                    | India                                                                                                            |       |
| 8          |                                                                                                                                                                                                                                                                                                                                                                                                                                                                                                                                                                                                                                                                                                     | vjviruu@gmail.com                              |             | 0 Vijay N           | AUR., 193      | UG Stude                |            | Sethu Institute of Techno                              |                    | India                                                                                                            |       |
| 9          |                                                                                                                                                                                                                                                                                                                                                                                                                                                                                                                                                                                                                                                                                                     | sabanpriyan395@gmail.                          |             | O M. JANA           | NI             | UG Stude                |            | Sethu Institute of Techno                              |                    | India                                                                                                            |       |
| 20         | 12/17/2021 2:16:22                                                                                                                                                                                                                                                                                                                                                                                                                                                                                                                                                                                                                                                                                  | kanagakumar04122000g                           |             | 0 Kanagav           | alli M         | UG Stude                | ent        | Sethu Institute of Techno                              | Tamil Nadu         | India                                                                                                            |       |
| 24         | 191270001-0-10-00                                                                                                                                                                                                                                                                                                                                                                                                                                                                                                                                                                                                                                                                                   | innen I                                        |             | <u>n 1</u>          |                | 10.00                   |            | 8.0.1.01.17.1                                          | τ 1 <b>6</b> 11    | 1.1                                                                                                              | _     |
| 5          | 12/17/2021 2:20:1                                                                                                                                                                                                                                                                                                                                                                                                                                                                                                                                                                                                                                                                                   | 7 myabdsvasu@gmail.                            | com         | 0 4                 | BDUL MALI      | ΚP                      | UG Student | Sethu Insti                                            | tute of Techno Tam | il Nadu                                                                                                          | India |
| 6          | 12/17/2021 2:20:3                                                                                                                                                                                                                                                                                                                                                                                                                                                                                                                                                                                                                                                                                   | 8 seeniganesh.s21@g                            | nail        | 0 5                 | Ganesh Kur     | mar                     | PG Student | Sethu Insti                                            | tute of Techno Tam | il Nadu                                                                                                          | India |
| 7          | 12/17/2021 2:20:4                                                                                                                                                                                                                                                                                                                                                                                                                                                                                                                                                                                                                                                                                   | 4 tamilanhari02@gmai                           | .cor        | 0 H                 | larikrishnan I | M                       | UG Student | Sethu Insti                                            | tute of Techno Tam | il Nadu                                                                                                          | India |
| 3          | 12/17/2021 2:20:5                                                                                                                                                                                                                                                                                                                                                                                                                                                                                                                                                                                                                                                                                   | 2 karthickselvam11062                          | 001         | 0 1                 | arthick Selva  | am S                    | UG Student | Sethu Insti                                            | tute of Techno Tam | il Nadu                                                                                                          | India |
| 9          | 12/17/2021 2:21:0                                                                                                                                                                                                                                                                                                                                                                                                                                                                                                                                                                                                                                                                                   | 6 lavanya2001poonkoo                           | i@c         | 0 L                 | avanya T       |                         | UG Student | Sethu Insti                                            | tute of Techno Tam | il Nadu                                                                                                          | India |
| )          | 12/17/2021 2:21:2                                                                                                                                                                                                                                                                                                                                                                                                                                                                                                                                                                                                                                                                                   | 9 mohammedmusthak                              | 50          | 0 5                 | Mohammed       | Sheik Mu                | UG Student | Sethu Insti                                            | tute of Techno Tam | il Nadu                                                                                                          | India |
| 1          |                                                                                                                                                                                                                                                                                                                                                                                                                                                                                                                                                                                                                                                                                                     | 2 vinothkumarjabez@g                           |             | 0 F                 | Vinothkuma     | ar Jabez                | UG Student | Sethu Insti                                            | tute of Techno Tam | il Nadu                                                                                                          | India |
| 2          |                                                                                                                                                                                                                                                                                                                                                                                                                                                                                                                                                                                                                                                                                                     | 15 bscumar2000@gmai                            |             | 0 E                 | SARAVANA       | KUMAR                   | UG Student | Sethu Insti                                            | tute of Techno Tam | il Nadu                                                                                                          | India |
| 3          |                                                                                                                                                                                                                                                                                                                                                                                                                                                                                                                                                                                                                                                                                                     | 4 tamil89400selvam@                            |             |                     | AMIL SELVA     |                         | UG Student |                                                        | tute of Techno Tam | MANRE OV                                                                                                         | India |
| 1          |                                                                                                                                                                                                                                                                                                                                                                                                                                                                                                                                                                                                                                                                                                     | 18 suriyar25500@gmail                          |             |                     | SURIYAPR       |                         | UG Student |                                                        | tute of Techno Tam |                                                                                                                  | India |
| 5          |                                                                                                                                                                                                                                                                                                                                                                                                                                                                                                                                                                                                                                                                                                     | )4 aafrinbegum0@gmail                          |             |                     | Aafrin Begu    |                         | UG Student |                                                        | tute of Techno Tam |                                                                                                                  | India |
|            |                                                                                                                                                                                                                                                                                                                                                                                                                                                                                                                                                                                                                                                                                                     | 25 V70 191 006030V                             |             |                     |                |                         |            |                                                        |                    |                                                                                                                  | 12000 |
| -          |                                                                                                                                                                                                                                                                                                                                                                                                                                                                                                                                                                                                                                                                                                     | 3 mukeshkannan73940                            | <u> </u>    | 1518                | IUKESH KAI     |                         | UG Student |                                                        | tute of Techno Tam |                                                                                                                  | India |
|            |                                                                                                                                                                                                                                                                                                                                                                                                                                                                                                                                                                                                                                                                                                     | 1 gokulkannan0798@g                            |             |                     | Bokul kannan   |                         | UG Student |                                                        | tute of Techno Tam | and the second | India |
| _          | 12/17/2021 2:26:4                                                                                                                                                                                                                                                                                                                                                                                                                                                                                                                                                                                                                                                                                   | 19 jkumar170401@gma                            | l.co        | 0 J                 | ayakumar S     |                         | UG Student | Sethu Insti                                            | tute of Techno Tam | il Nadu                                                                                                          | India |
| )          | 12/17/2021 2:26:5                                                                                                                                                                                                                                                                                                                                                                                                                                                                                                                                                                                                                                                                                   | 52 bala87447@gmail.co                          | m           | 0 E                 | Balamurali G   |                         | UG Student | Sethu Insti                                            | tute of Techno Tam | il Nadu                                                                                                          | India |
| )          | 12/17/2021 2:27:2                                                                                                                                                                                                                                                                                                                                                                                                                                                                                                                                                                                                                                                                                   | 9 alagarsamyt2000@g                            | mail        | 0 4                 | lagar samy 1   | Г                       | UG Student | Sethu Insti                                            | tute of Techno Tam | il Nadu                                                                                                          | India |
| 1          |                                                                                                                                                                                                                                                                                                                                                                                                                                                                                                                                                                                                                                                                                                     | 8 vinupriyaanbalagan@                          |             |                     | /inupriya A    |                         | UG Student | Sethu Insti                                            | tute of Techno Tam | il Nadu                                                                                                          | India |
| 2          |                                                                                                                                                                                                                                                                                                                                                                                                                                                                                                                                                                                                                                                                                                     | 1 karthikeyanbs24@gn                           | 77.02       |                     | S.KARTHIK      | ΈνΔΝ                    | UG Student | Sethu lacti                                            | tute of Techno Tam | il Nadu                                                                                                          | India |

#### An online webinar on "Design of Control Circuit with PSO for choosing best Switching angle for Cascaded MLI "On date 17.12.2021

### Attendance sheet page No 2

| 63       | 12/17/2021 2:34:56 I             | karan <mark>bala1205@gmail.ck</mark>           | 0 Prabakaran. A                       | UG Student          | Sethu Institute of Techno Tamil Nadu                                         | India          |
|----------|----------------------------------|------------------------------------------------|---------------------------------------|---------------------|------------------------------------------------------------------------------|----------------|
| 64       | 12/17/2021 2:36:25               | shiekmohamed99427650                           | 0 Shiek mohamed                       | UG Student          | Sethu Institute of Techno Tamil Nadu                                         | India          |
| 65       | 12/17/2021 2:40:40               | alagarsamyt2000@gmail                          | 0 Alagarsamy T                        | UG Student          | Sethu Institute of Techno Tamil Nadu                                         | India          |
| 66       |                                  | hithyanithi7120@gmail.co                       | 0 Nithiya Priya M                     | UG Student          | Sethu Institute of Techno Tamil Nadu                                         | India          |
| 67       |                                  | hithyanithi7120@gmail.co                       | 0 Nithiya Priya M                     | UG Student          | Sethu Institute of Techno Tamil Nadu                                         | India          |
| 68       |                                  | dhamu12062000@gmail                            | 0 DHAMODHARAN J                       | UG Student          | Sethu Institute of Techno Tamil Nadu                                         | India          |
| 69       |                                  | ahakash569@gmail.com                           | 0 Akash S                             | BE Students         | Sethu Institute of Techno Tamil Nadu                                         | India          |
| 70<br>71 |                                  | Kalkikamal07@gmail.cor                         | 0 Kalkisubbaian. S                    | UG Student          | Sethu Institute of Techno Tamil Nadu                                         | India          |
| 72       |                                  | susanshiny@sethu.ac.in                         | 0 G. Susan shiny                      | Assistant Professor | Sethu Institute of Techno Tamil Nadu                                         | India          |
| 72       |                                  | krishkumar085@gmail.ck<br>nhmdsami631@gmail.ck | 0 Jeyakumar M<br>0 Mohamed Sameem P F | UG Student          | Sethu Institute of Techno Tamil Nadu<br>Sethu Institute of Techno Tamil Nadu | India<br>India |
| 74       |                                  | vishnuprakash.2508@gi                          | 0 R.VISHNUPRAKASH                     | UG Student          | Sethu Institute of Techno Tamil Nadu                                         | India          |
| 75       |                                  | aksiva5280@gmail.com                           | 0 B SIVAKUMAR                         | UG Student          | Sethu Institute of Techno Tamil Nadu                                         | India          |
| 76       |                                  | azhagurajak2002@gmail                          | 0 AZHAGU RAJA, K                      | UG Student          | Sethu Institute of Techno Tamil Nadu                                         | India          |
| 77       |                                  | ajaydeva1012@gmail.co                          | 0 Ajay D                              | UG Student          | Sethu Institute of Techno Tamil Nadu                                         | India          |
| 78       |                                  | madhanprasanthu50@gr                           | 0 Azhaguraja. K                       | UG Student          | Sethu Institute of Techno Tamil Nadu                                         | India          |
| 79       | 12/17/2021 4:48:40 i             | nuruganashwin0@gmail                           | 0 D.ashwin                            | UG Student          | Sethu Institute of Techno Tamil Nadu                                         | India          |
| 74       | 12/17/2021 3:42:45               | rvishnuprakash.2508@gi                         | 0 R.VISHNUPRAKASH                     | UG Student          | Sethu Institute of Techno Tamil Nadu                                         | India          |
| 75       | 12/17/2021 3:44:42               | aksiva5280@gmail.com                           | 0 B SIVAKUMAR                         | UG Student          | Sethu Institute of Techno Tamil Nadu                                         | India          |
| 76       | 12/17/2021 3:53:28               | azhagurajak2002@gmail                          | 0 AZHAGU RAJA. K                      | UG Student          | Sethu Institute of Techno Tamil Nadu                                         | India          |
| 77       | 12/17/202 <mark>1</mark> 3:55:02 | ajaydeva1012@gmail.co                          | 0 Ajay D                              | UG Student          | Sethu Institute of Techno Tamil Nadu                                         | India          |
| 78       | 12/17/2021 3:57:02               | madhanprasanthu50@gr                           | 0 Azhaguraja. K                       | UG Student          | Sethu Institute of Techno Tamil Nadu                                         | India          |
| 79       | 12/17/2021 4:48:40               | muruganashwin0@gmail                           | 0 D.ashwin                            | UG Student          | Sethu Institute of Techno Tamil Nadu                                         | India          |
| 80       | 12/17/2021 5:16:33               | nithishkumar12102001@                          | 0 Nithish kumar                       | UG Student          | Sethu Institute of Techno Tamil Nadu                                         | India          |
| 81       | 12/17/2021 5:20:21               | harshanrajendran0077@                          | 0 Harshan R                           | UG Student          | Sethu Institute of Techno Tamil Nadu                                         | India          |
| 82       | 12/17/2021 6:11:50               | sasreeabi2004@gmail.cc                         | 0 Srimathi Bhuvaneswa                 | ri SUG Student      | Sethu Institute of Techno Tamil Nadu                                         | India          |
| 83       | 12/17/2021 6:12:40               | yathavkannan412@gmai                           | 0 Yathavakannan V                     | UG Student          | Sethu Institute of Techno Tamil Nadu                                         | India          |
| 84       | 12/17/2021 6:53:57               | srivarshiniii.22@gmail.co                      | 0 Srivarshini S                       | UG Student          | Sethu Institute of Techno Tamil Nadu                                         | India          |
| 85       | 12/17/2021 7:01:31               | sundarkutty2003@gmail.                         | 0 Sundara pandian.B                   | UG Student          | Sethu Institute of Techno Tamil Nadu                                         | India          |
| 86       | 12/17/2021 7:09:50               | mohamedrahumathulla38                          | 0 Mohamed Rahumath                    | ulla UG Student     | Sethu Institute of Techno Tamil Nadu                                         | India          |
| 87       | 10/17/2021 7-22-45               | snehamanoharan0905@                            | 0 M.sneha                             | UG Student          | Sethu Institute of Techno Tamil Nadu                                         | India          |

An online webinar on "Design of Control Circuit with PSO for choosing best Switching angle for Cascaded MLI "On date 17.12.2021

### Sample certificate

| An Autonomot<br>Pulloor - 620               | ITUTE OF TECHNO<br>as Institution   Accredited with 'A' G<br>i 115, Kariapatti Taluk, Virudhunaga<br>Electrical and Electronics | irade by NAAC                                                                                           |
|---------------------------------------------|---------------------------------------------------------------------------------------------------------------------------------|---------------------------------------------------------------------------------------------------------|
| Centi                                       | ficate of Partic                                                                                                                | ipation                                                                                                 |
| Institute of Technol<br>Control Circuit wit | ogy has participated in th<br>h PSO for MLI using<br>cal and Electronics Engin                                                  | a, UG Student, Sethu<br>he Webinar on "Design of<br>MATLAB" Organized by<br>neering, Sethu Institute of |
| Dr. A Srinivasan<br>Convenor                | EAVWWY-CE00008                                                                                                                  | Dr. A. Senfhil Kumar<br>Principal<br>Made for free with Certify'em                                      |