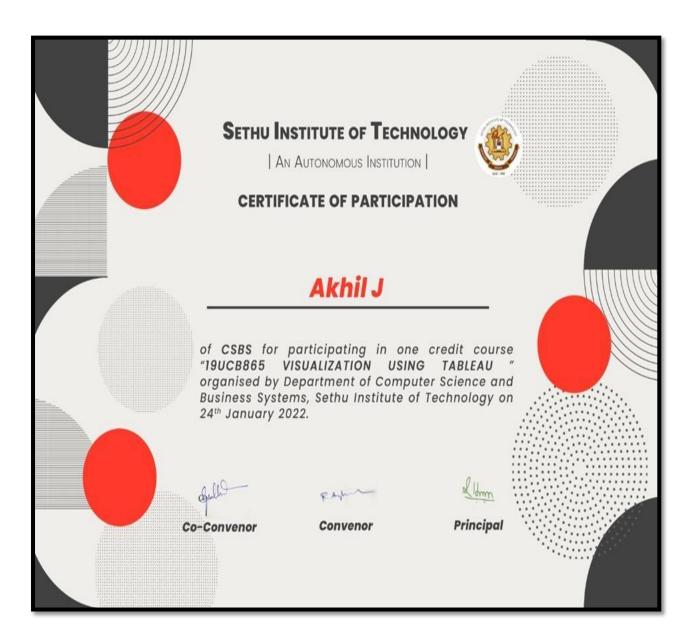

| NAAC 2022-2023                                                 | Self-Study Re | eport (SSR) |
|----------------------------------------------------------------|---------------|-------------|
| 5 Day Internship Program on How to Build IoT Products from     | 26.10.2021 to |             |
| Scratch to Market using IoT Boards                             | 30.10.2021    | 95-100      |
| Antenna Design using CST                                       | 28.10.2021    | 101-111     |
| Seminar on Intellectual Property Rights (IPR) & Innovation     | 12.11.2021    | 112-117     |
| Webinar on Successful Entrepreneurs Diary                      | 22.11.2021    | 118-130     |
| Webinar on Connect and Configure Network Devices using Cisco   | 25.42.2024    | 131-138     |
| Packet Tracer                                                  | 05.12.2021    | 151-156     |
| Design of Control Circuit with PSO for choosing best Switching |               |             |
| Angle for Cascaded MLI                                         | 17.12.2021    | 139-143     |
| An Overview of Big Data and Hadoop using Cloudera              | 19.01.2022    | 144-148     |
| Visualization Using Tableau                                    | 24.01.2022    | 149-152     |
| Webinar on Design Thinking, Critical Thinking and Innovation   |               |             |
| Design                                                         | 29.01.2022    | 153-156     |
| Webinar on Recent Advances in Machining                        | 05.03.2022    | 157-162     |
| Hands on Training in Injection Molding- Basics and Industry    | 09.03.2022 to |             |
| Perspective                                                    | 12.03.2022    | 163-171     |
| Guest Lecture on Innovative Product Development                | 11.03.2022    | 172-176     |
| IEI Sponsored All India Seminar on Smart Antennas for 5G       |               |             |
| Applications                                                   | 20.05.2022    | 177-188     |
| Webinar on carrier opportunities for design engineer in IT     |               |             |
| sectorsa                                                       | 28.07.2022    | 189-194     |
| Two Day National Level Online Seminar on "Impact of COVID19 –  | 29.07.2022 &  |             |
| Advanced Technologies and Devices"                             | 30.07.2022    | 195-205     |
| Guest Lecture on " Supply Chain 4.0 : Opportunities and        |               |             |
| Challenges"                                                    | 06.08.2022    | 206-210     |
| Workshop on " Material Scientist: How, Do, When & What"        | 25.08.2022    | 211-217     |
| Design of ON Chip Spiral Inductors for RF Applications         | 29.08.2022    | 218-223     |
| One day Workshop "Opportunities for Engineers in Renewable     |               |             |
| Energy Sector"                                                 | 30.08.2022    | 224-233     |